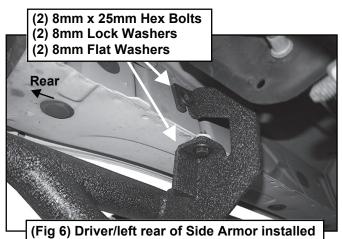

### STEP 3

Attach the Side Armor to the (3) factory running board mounting locations with the included (6) 8mm Hex Bolts, (6) 8mm Lock Washers and (6) 8mm Flat Washers, (Fig 4-7).

Customer Support: www.TygerAuto.com/Contact

#### (3) 8mm x 25mm Hex Bolts (3) 8mm Lock Washers (3) 8mm Flat Washers (3) 8mm x 25mm Hex Bolts (3) 8mm Lock Washers (3) 8mm Lock Washers (3) 8mm Lock Washers (3) 8mm Flat Washers (3) 8mm Flat Washers (3) 8mm Flat Washers