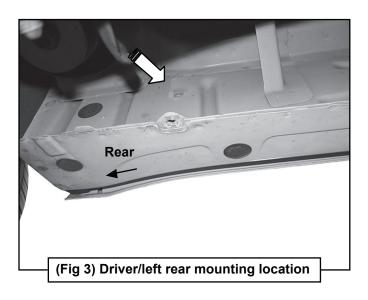

#### STEP 2

Select the driver/left Tyger Side Armor. With assistance, hold the Side Armor up to the side of the inner body panel, (Fig 1-3).

(Fig 2) Driver/left center mounting location