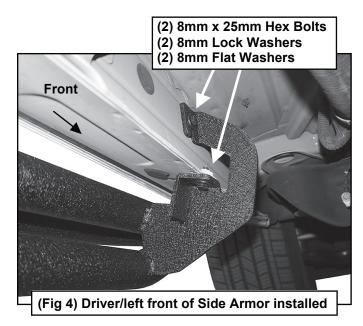

### STEP 3

Attach the Side Armor to the (3) factory running board mounting locations with the included (6) 8mm Hex Bolts, (6) 8mm Lock Washers and (6) 8mm Flat Washers, (Fig 4-7).

Customer Support: www.TygerAuto.com/Contact

#### (3) 8mm x 25mm Hex Bolts (3) 8mm Lock Washers (3) 8mm Flat Washers (3) 8mm x 25mm Hex Bolts (3) 8mm Lock Washers (3) 8mm Lock Washers (3) 8mm Lock Washers (3) 8mm Flat Washers (3) 8mm Flat Washers (3) 8mm Flat Washers