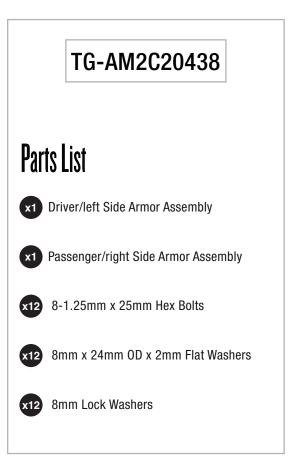

### STEP 3

Attach the Side Armor to the (3) factory running board mounting locations with the included (6) 8mm Hex Bolts, (6) 8mm Lock Washers and (6) 8mm Flat Washers, (Fig 4-7).

Customer Support: www.TygerAuto.com/Contact

#### (3) 8mm x 25mm Hex Bolts (3) 8mm Lock Washers (3) 8mm Flat Washers (3) 8mm x 25mm Hex Bolts (3) 8mm Lock Washers (3) 8mm Lock Washers (3) 8mm Lock Washers (3) 8mm Flat Washers (3) 8mm Flat Washers (3) 8mm Flat Washers