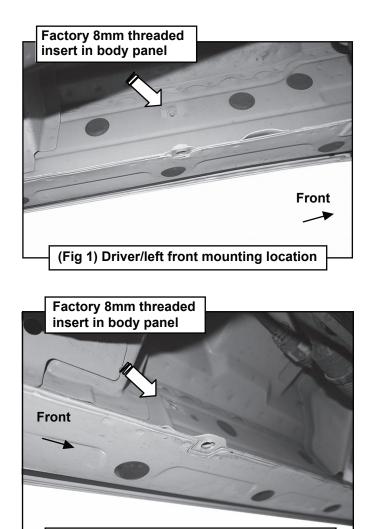

#### STEP 2

Select the driver/left Tyger Side Armor. With assistance, hold the Side Armor up to the side of the inner body panel, (Fig 1-3).

(Fig 2) Driver/left center mounting location