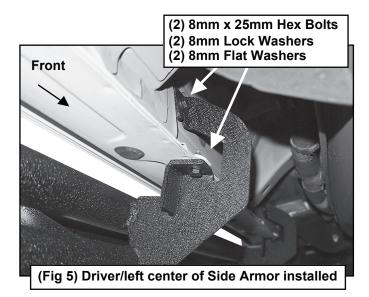

#### STEP 2

Select the driver/left Tyger Side Armor. With assistance, hold the Side Armor up to the side of the inner body panel, (Fig 1-3).

(Fig 2) Driver/left center mounting location

### STEP 3

Attach the Side Armor to the (3) factory running board mounting locations with the included (6) 8mm Hex Bolts, (6) 8mm Lock Washers and (6) 8mm Flat Washers, (Fig 4-7).

Customer Support: www.TygerAuto.com/Contact

#### (3) 8mm x 25mm Hex Bolts (3) 8mm Lock Washers (3) 8mm Flat Washers (3) 8mm x 25mm Hex Bolts (3) 8mm Lock Washers (3) 8mm Lock Washers (3) 8mm Lock Washers (3) 8mm Flat Washers (3) 8mm Flat Washers (3) 8mm Flat Washers