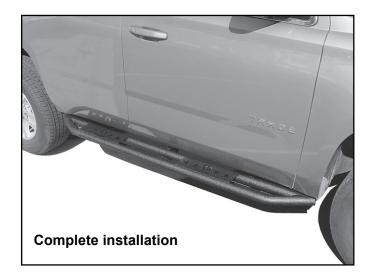

# STEP 4

Level and adjust the Side Armor as necessary and fully tighten all hardware.

### STEP 5

Repeat Steps 1-4 to install the passenger/right Side Armor.

# STEP 6

Do periodic inspections to the installation to make sure that all hardware is secure and tight.

Customer Support: www.TygerAuto.com/Contact