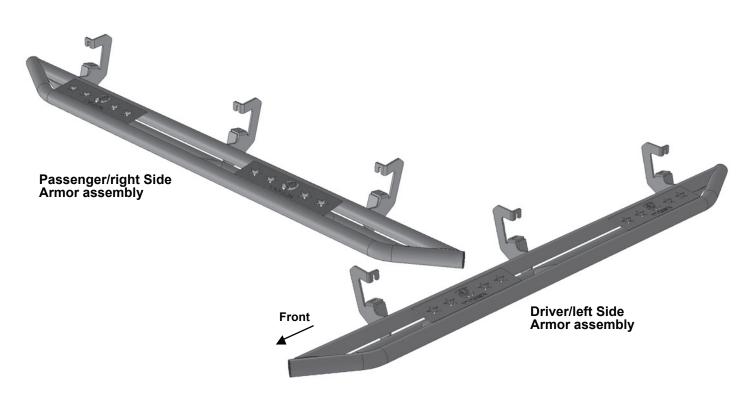

#### STEP 2

Select the driver/left Tyger Side Armor. With assistance, hold the Side Armor up to the side of the inner body panel, (Fig 1-3).

(Fig 2) Driver/left center mounting location