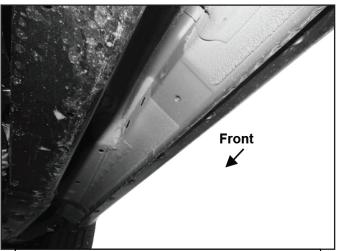

### STEP 2

Starting from underneath the Passenger/Right body panel, locate the mounting locations and the threaded holes in the body panel, (Figs 1—3). Remove the plastic plugs covering the holes.

#### Passenger/Right Side Installation Pictured

(Fig 1) Passenger/Right front mounting location

(Fig 2) Passenger/Right center mounting location

(Fig 3) Passenger/Right rear mounting location