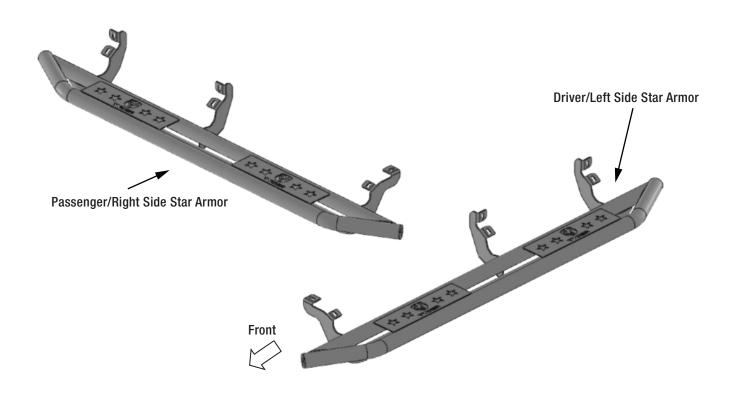

## **Parts List**

- Driver/Left Side Star Armor
- Passenger/Right Side Star Armor
- 10-1.5mm x 25mm Hex Bolts
- x12 10mm Lock Washers
- x12 10mm x 27mm OD x 3mm Flat Washers

Customer Support: www.TygerAuto.com/Contact