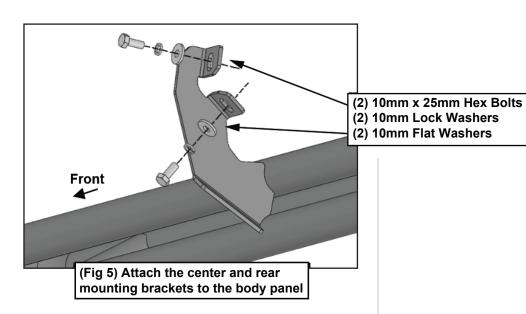

### STEP 3

Select the Passenger/Right Tyger Armor. Attach the Tyger Armor to the body panel with (6) 10mm x 25mm Hex Bolts, (6) 10mm Lock Washers and (6) 10mm Flat Washers, (Figs 4 & 5). DO NOT tighten hardware at this time.