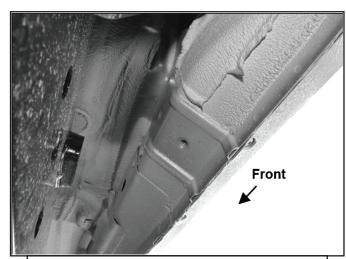

### STEP 2

Starting from underneath the Passenger/Right body panel, locate the mounting locations and the threaded holes in the body panel, (Figs 1—3). Remove the plastic plugs covering the holes.

#### Passenger/Right Side Installation Pictured

(Fig 1) Passenger/Right front mounting location

(Fig 2) Passenger/Right center mounting location

(Fig 3) Passenger/Right rear mounting location