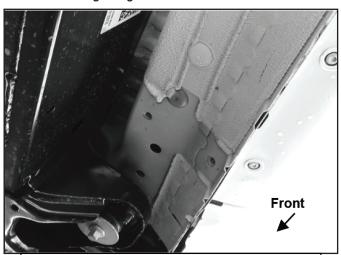

### STEP 2

Starting from underneath the Passenger/Right body panel, locate the mounting locations and the threaded holes in the body panel, (Figs 1—3). Remove the plastic plugs covering the holes.

#### Passenger/Right Side Installation Pictured

(Fig 1) Passenger/Right front mounting location

(Fig 2) Passenger/Right center mounting location

(Fig 3) Passenger/Right rear mounting location