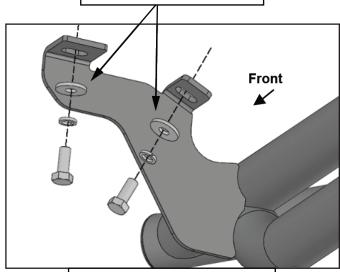

### STEP 2

Starting from underneath the Passenger/Right body panel, locate the mounting locations and the threaded holes in the body panel, (Figs 1—3). Remove the plastic plugs covering the holes.

#### Passenger/Right Side Installation Pictured

(Fig 1) Passenger/Right front mounting location

(Fig 2) Passenger/Right center mounting location

(Fig 3) Passenger/Right rear mounting location

### STEP 3

Select the Passenger/Right Tyger Armor. Attach the Tyger Armor to the body panel with (6) 10mm x 25mm Hex Bolts, (6) 10mm Lock Washers and (6) 10mm Flat Washers, (Figs 4 & 5). DO NOT tighten hardware at this time.

### Passenger/Right Side Installation Pictured

- (2) 10mm x 25mm Hex Bolts
- (2) 10mm Lock Washers
- (2) 10mm Flat Washers

(Fig 4) Attach the front mounting bracket to the front location

Customer Support: www.TygerAuto.com/Contact