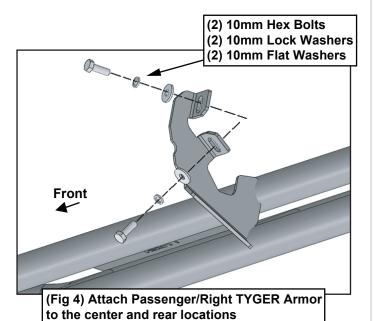

## STEP 4

Repeat **STEPs 2 & 4** to attach the TYGER Armor to the center and rear locations (Figs 3-5). DO NOT tighten hardware.

#### Passenger/Right Side Installation Pictured

(Fig 3) Passenger/right center mounting location

STEP 5

Level and adjust the Tyger Armor and tighten all hardware.

Repeat **STEPs 1-5** to attach the Driver/Left TYGER Armor.