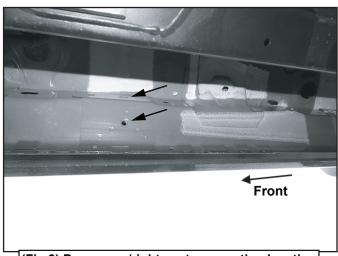

## STEP 4

Repeat **STEPs 2 & 4** to attach the TYGER Armor to the center and rear locations (Figs 3-5). DO NOT tighten hardware.

#### Passenger/Right Side Installation Pictured

(Fig 3) Passenger/right center mounting location

STEP 5

Level and adjust the Tyger Armor and tighten all hardware.

Repeat **STEPs 1-5** to attach the Driver/Left TYGER Armor.