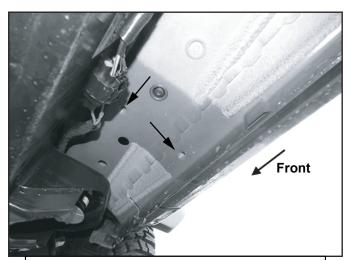

## STEP 2

Starting from underneath the passenger/right body panel, locate the front mounting location and the threaded holes in the body panel (Fig 1). Remove the plastic plugs covering the holes.

#### Passenger/Right Side Installation Pictured

(Fig 1) Passenger/right front mounting location