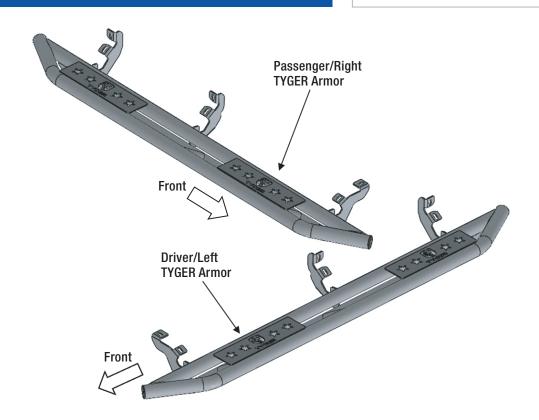

# **Parts List**

- Driver/Left TYGER Armor
- Passenger/Right TYGER Armor
- 10mm x 30mm Hex Bolts
- 10mm Lock Washers
- 10mm X 27mm OD x 3mm Flat Washers

Customer Support: www.tygerauto.com/contact