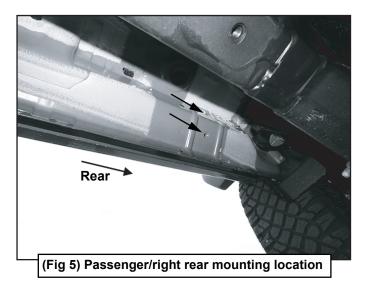

## STEP 4

Repeat **STEPs 2 & 4** to attach the TYGER Armor to the center and rear locations (Figs 3-5). DO NOT tighten hardware.