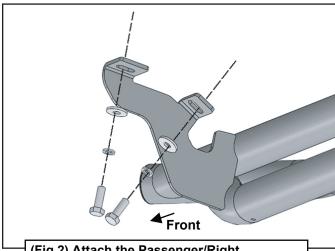

## STEP 3

Select the Passenger/Right TYGER Armor. Attach the TYGER Armor to the front location with (2) 10mm Hex Bolts, (2) 10mm Lock Washers and (2) 10mm Flat Washers (Fig 2). DO NOT tighten hardware.

#### Passenger/Right Side Installation Pictured

- (2) 10mm Hex Bolts
- (2) 10mm Lock Washers
- (2) 10mm Flat Washers

(Fig 2) Attach the Passenger/Right TYGER Armor to the front mounting location