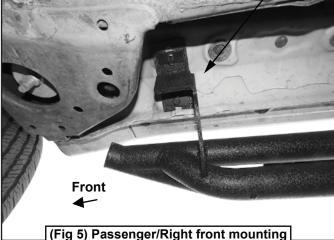

- (2) 8mm Hex Bolts
- (2) 8mm Lock Washers
- (2) 8mm Plate Washers

(Fig 5) Passenger/Right front mounting tab attached to the front location

- (2) 8mm Hex Bolts
- (2) 8mm Lock Washers
- (2) 8mm Plate Washers