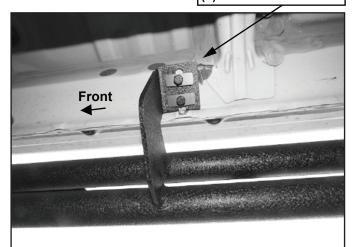

(Fig 6) Passenger/Right 2nd and 3rd mounting tab attached (2nd mounting tab pictured)

- (2) 8mm Hex Bolts
- (2) 8mm Lock Washers
- (2) 8mm Plate Washers

(Fig 7) Passenger/Right rear mounting tab attached to the rear location