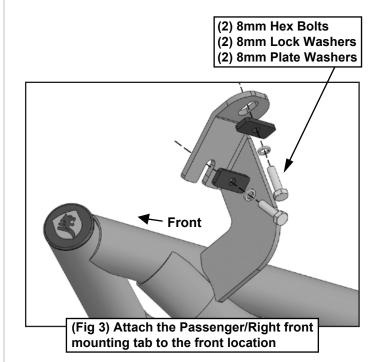

### STEP 3

Select the Passenger/Right Armor. With assistance, line up the (4) mounting tabs on the Armor with the factory holes in the body. Attach the Armor to the factory locations with (8) 8mm Hex Bolts, (8) 8mm Lock Washers and (8) 8mm Plate Washers, (Figs 3—7). DO NOT tighten hardware at this time.

- (2) 8mm Hex Bolts
- (2) 8mm Lock Washers
- (2) 8mm Plate Washers

(Fig 5) Passenger/Right front mounting tab attached to the front location

- (2) 8mm Hex Bolts
- (2) 8mm Lock Washers
- (2) 8mm Plate Washers