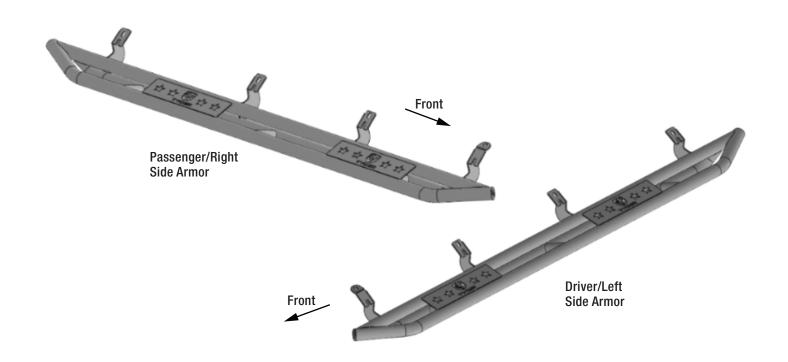

# Parts List

- x1 Driver/Left Side Armor
- Passenger/Right Side Armor
- x16 8-1.25mm x 30mm Hex Bolts
- x16 8mm Lock Washers
- x16 8mm Plate Washers

### STEP 3

Select the Passenger/Right Armor. With assistance, line up the (4) mounting tabs on the Armor with the factory holes in the body. Attach the Armor to the factory locations with (8) 8mm Hex Bolts, (8) 8mm Lock Washers and (8) 8mm Plate Washers, (Figs 3—7). DO NOT tighten hardware at this time.