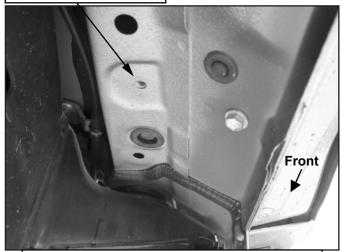

## STEP 2

Starting on the Passenger/Right side of the vehicle and remove the plastic plugs or hex bolts from the factory mounting location along the bottom of the body, (Figs 1 & 2).

#### Passenger/Right Side Installation Pictured

Remove plastic plugs (if equipped) or hex bolts from threaded holes

(Fig 1) Passenger/Right front mounting location