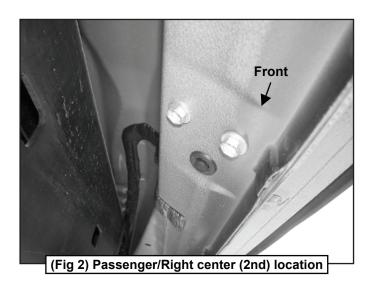

## STEP 2

Starting on the Passenger/Right side of the vehicle and remove the plastic plugs or hex bolts from the factory mounting location along the bottom of the body, (Figs 1 & 2).

Customer Support: www.TygerAuto.com/Contact

- (2) 8mm Hex Bolts
- (2) 8mm Lock Washers
- (2) 8mm Plate Washers

(Fig 4) Attach the Passenger/Right 2nd,3rd and rear mounting tabs to the center and rear locations