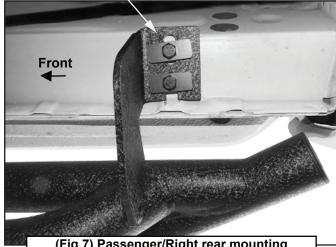

(Fig 6) Passenger/Right 2nd and 3rd mounting tab attached (2nd mounting tab pictured)

- (2) 8mm Hex Bolts
- (2) 8mm Lock Washers
- (2) 8mm Plate Washers

(Fig 7) Passenger/Right rear mounting tab attached to the rear location