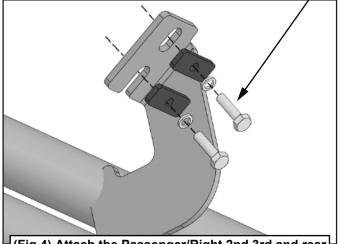

### STEP 3

Select the Passenger/Right Armor. With assistance, line up the (4) mounting tabs on the Armor with the factory holes in the body. Attach the Armor to the factory locations with (8) 8mm Hex Bolts, (8) 8mm Lock Washers and (8) 8mm Plate Washers, (Figs 3—7). DO NOT tighten hardware at this time.

Customer Support: www.TygerAuto.com/Contact

- (2) 8mm Hex Bolts
- (2) 8mm Lock Washers
- (2) 8mm Plate Washers

(Fig 4) Attach the Passenger/Right 2nd,3rd and rear mounting tabs to the center and rear locations