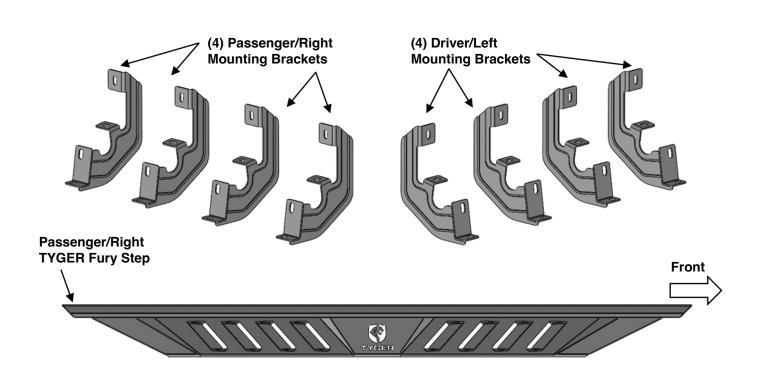

#### Passenger/right Side Installation Pictured

Select (1) Passenger/Right Mounting Bracket. Attach the Mounting Bracket to the factory threaded holes with (2) 8mm Hex Bolts, (2) 8mm Lock Washers and (2) 8mm Flat Washers (Fig 2). D0 NOT tighten hardware.

## (2) 8mm Hex Bolts (2) 8mm Lock Washers (2) 8mm Flat Washers Front Front (Fig 2) Attach (1) Mounting Bracket to the Passenger/Right front location

**Passenger/right Side Installation Pictured** 

Move along the body to the next mounting location. Repeat **STEPS 1 & 2** to attach the remaining (3) Passenger/Right Mounting Bracket to the (3) remaining locations.