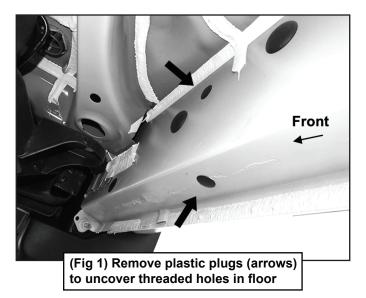

## STEP I

Start the installation under the passenger/right side of the vehicle. Locate the **4** plugs along the bottom edge of the body. Mounting Brackets will attach to all threaded mounting holes, (Fig 1). Remove the plastic plugs from each mounting location. Directly above each threaded hole is a top mounting location on the side of the body panel. Hold a Bracket up in place to help determine the mounting holes to use along the body.