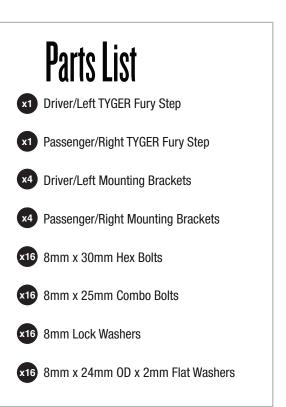

ARE PRESENT. FAILURE TO IDENTIFY DAMAGE BEFORE INSTALLATION COULD LEAD TO A REJECTION OF ANY CLAIM. IF MISSING PARTS OR ANY DAMAGE FOUND, PLEASE TAKE A PICTURE FOR THE CLAIM PURPOSE. TO FILE YOUR CLAIM, PLEASE VISIT: <u>WWW.TYGERAUTO.COM/CONTACT</u>

## **TORQUE VALUES**

| Fastener Size | Class 8.8 Torque (ft-lbs) | Class 10.9 Torque (ft-lbs) |
|---------------|---------------------------|----------------------------|
| 6mm           | 6-7                       | 6-7                        |
| 8mm           | 15-16                     | 22-23                      |
| 10mm          | 31-32                     | 44-45                      |
| 12mm          | 54-55                     | 78-79                      |
| 14mm          | 87-88                     | 125-126                    |







### **PROCEDURE:**

REMOVE CONTENTS FROM BOX. VERIFY ALL PARTS ARE PRESENT. READ INSTRUCTIONS CAREFULLY BEFORE STARTING INSTALLATION. ASSISTANCE IS RECOMMENDED.

## STEP I

Start the installation under the passenger/right side of the vehicle. Locate the **4** plugs along the bottom edge of the body. Mounting Brackets will attach to all threaded mounting holes, (Fig 1). Remove the plastic plugs from each mounting location. Directly above each threaded hole is a top mounting location on the side of the body panel. Hold a Bracket up in place to help determine the mounting holes to use along the body.

**NOTE:** Thread an 8mm Hex Bolt into the threaded holes to clear paint as required.

#### Passenger/right Side Installation Pictured





Select (1) Passenger/Right Mounting Bracket. Atta