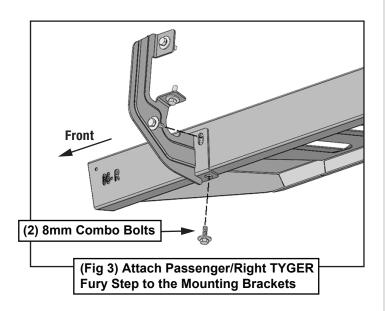

Select the Passenger/Right Tyger Fury Step. Attach the Step to the Mounting Brackets with (8) 8mm Combo Bolts (Fig 3). DO NOT tighten hardware.