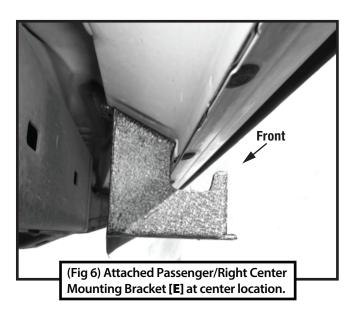

#### Passenger-side **<u>Center</u>** Mounting Area

(Fig 4) Locate the Driver Side Center mounting location and attach Passenger/Right Center Mounting Bracket [E]. Remove cover bolts as necessary.

(Fig 5) Attach Passenger/Right Center Mounting Bracket [E] with indicated hardware. DO NOT fully tighten at this time.