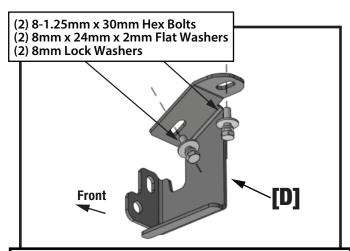

### Passenger-side **Front** Mounting Area

(Fig 1) Locate the Passenger Side Front mounting location and attach Bracket [D]. Remove cover bolts as necessary.

(Fig 2) Attach Passenger/Right Front Mounting Bracket [D] with indicated hardware. DO NOT fully tighten at this time