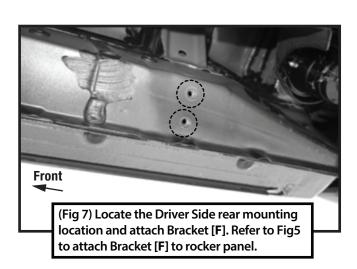

#### Passenger-side **Rear** Mounting Area

(Fig 8) Attach Passenger/Right Rear Mounting Bracket [F] with indicated hardware. DO NOT fully tighten at this time.