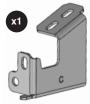

- Driver/Left TYGER LanderX D
- Passenger/Right TYGER LanderX
- x1 Driver/Left Front Mounting Bracket [A]
- x1 Driver/Left Center Mounting Bracket [B]
- x1 Driver/Left Rear Mounting Bracket [C]
- x1 Passenger/Right Front Mounting Bracket [D]
- x1 Passenger/Right Center Mounting Bracket [E]
- x1 Passenger/Right Rear Mounting Bracket [F]
- x12 8-1.25mm x 25mm Combination Bolts
- x12 8-1.25mm x 30mm Hex Bolts
- 8mm x 24mm x 2mm Flat Washers
- x12 8mm Lock Washers

**[C]**Driver/Left Rear
Mounting Bracket

Passenger/Right Front Mounting Bracket

[E]
Passenger/Right Center
Mounting Bracket

Passenger/Right Rear Mounting Bracket

Hex Bolts 8-1.25mm x 30mm Hex Bolts

Combo Bolts 8-1.25mm x 25mm Combo Bolts