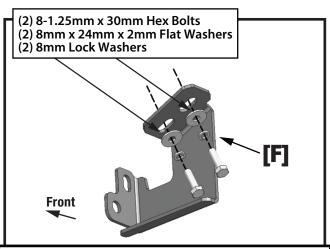

#### Passenger-side **Rear** Mounting Area

(Fig 8) Attach Passenger/Right Rear Mounting Bracket [F] with indicated hardware. DO NOT fully tighten at this time.