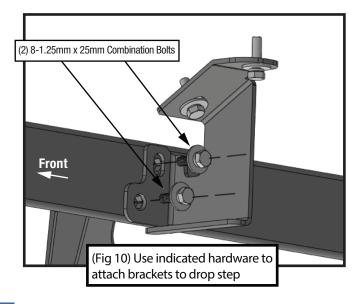

# MOUNTING RUNNING BOARD

Follow (Fig 10) to install the Passenger Side Drop Step. After all brackets are attached to drop step, fully tighten all hardware to rocker panel and drop step.