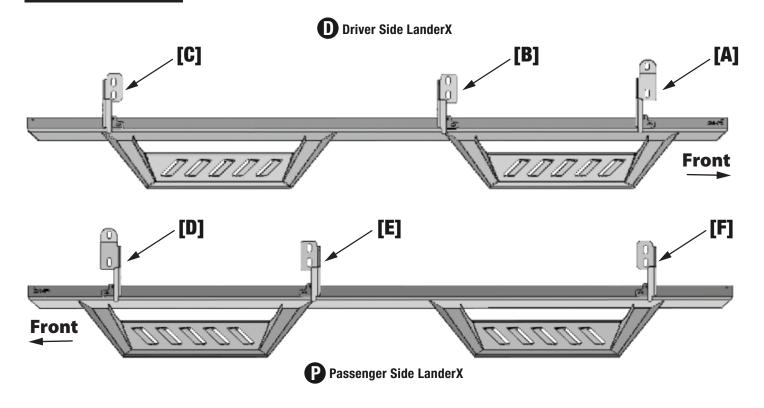

## **Bottom View**

### Reference the letters printed on the brackets to determine mounting locations