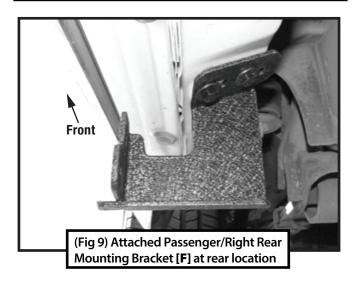

#### Passenger-side **Rear** Mounting Area

(Fig 8) Attach Passenger/Right Rear Mounting Bracket [F] with indicated hardware. DO NOT fully tighten at this time.