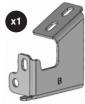

- Driver/Left TYGER LanderX D
- Passenger/Right TYGER LanderX
- x1 Driver/Left Front Mounting Bracket [A]
- x1 Driver/Left Center Mounting Bracket [B]
- x1 Driver/Left Rear Mounting Bracket [C]
- x1 Passenger/Right Front Mounting Bracket [D]
- x1 Passenger/Right Center Mounting Bracket [E]
- x1 Passenger/Right Rear Mounting Bracket [F]
- x12 8-1.25mm x 25mm Combination Bolts
- x12 8-1.25mm x 30mm Hex Bolts
- 8mm x 24mm x 2mm Flat Washers
- x12 8mm Lock Washers

### **Top View**

**ATTENTION:** Refer to **1** and **P** labelling on the side of the tubes to determine Driver and Passenger LanderX

[A]
Driver/Left Front
Mounting Bracket

**[B]**Driver/Left Center
Mounting Bracket