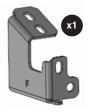

- Driver/Left TYGER LanderX D
- Passenger/Right TYGER LanderX
- x1 Driver/Left Front Mounting Bracket [A]
- x1 Driver/Left Center Mounting Bracket [B]
- x1 Driver/Left Rear Mounting Bracket [C]
- x1 Passenger/Right Front Mounting Bracket [D]
- x1 Passenger/Right Center Mounting Bracket [E]
- x1 Passenger/Right Rear Mounting Bracket [F]
- x12 8-1.25mm x 25mm Combination Bolts
- x12 8-1.25mm x 30mm Hex Bolts
- 8mm x 24mm x 2mm Flat Washers
- x12 8mm Lock Washers

**[C]**Driver/Left Rear
Mounting Bracket

Passenger/Right Front Mounting Bracket

[E]
Passenger/Right Center
Mounting Bracket

Passenger/Right Rear Mounting Bracket

Hex Bolts 8-1.25mm x 30mm Hex Bolts

Combo Bolts 8-1.25mm x 25mm Combo Bolts

### Reference the letters printed on the brackets to determine mounting locations