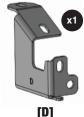

- Driver/Left TYGER LanderX D
- Passenger/Right TYGER LanderX
- x1 Driver/Left Front Mounting Bracket [A]
- x1 Driver/Left Center Mounting Bracket [B]
- x1 Driver/Left Rear Mounting Bracket [C]
- x1 Passenger/Right Front Mounting Bracket [D]
- x1 Passenger/Right Center Mounting Bracket [E]
- x1 Passenger/Right Rear Mounting Bracket [F]
- x12 8-1.25mm x 25mm Combination Bolts
- x12 8-1.25mm x 30mm Hex Bolts
- 8mm x 24mm x 2mm Flat Washers
- x12 8mm Lock Washers

### Passenger-side **Front** Mounting Area

(Fig 1) Locate the Passenger Side Front mounting location and attach Bracket [D]. Remove cover bolts as necessary.

(Fig 2) Attach Passenger/Right Front Mounting Bracket [D] with indicated hardware. DO NOT fully tighten at this time

#### **DRIVER SIDE**

Repeat STEPS 1-2 for driver side installation.

Front: Use Mounting Bracket [A] instead of [D];

Center: Use Mounting Brackets [B] instead of [E];

Rear: Use Mounting Brackets [C] instead of [F].