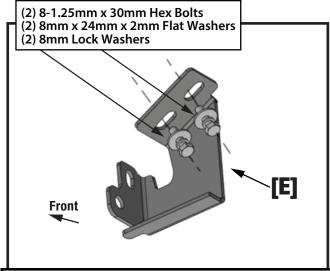

#### Passenger-side **<u>Center</u>** Mounting Area

(Fig 4) Locate the Driver Side Center mounting location and attach Passenger/Right Center Mounting Bracket [E]. Remove cover bolts as necessary.

(Fig 5) Attach Passenger/Right Center Mounting Bracket [E] with indicated hardware. DO NOT fully tighten at this time.