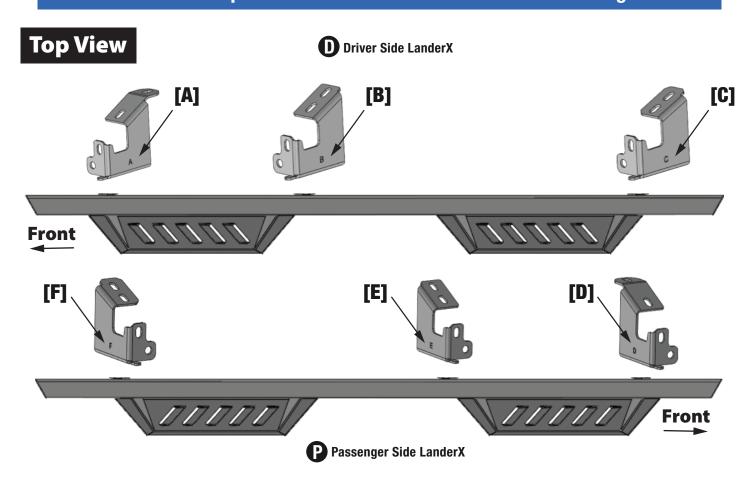

### **Top View**

**ATTENTION:** Refer to **1** and **P** labelling on the side of the tubes to determine Driver and Passenger LanderX

[A]
Driver/Left Front
Mounting Bracket

**[B]**Driver/Left Center
Mounting Bracket

**[C]**Driver/Left Rear
Mounting Bracket

Passenger/Right Front Mounting Bracket

[E]
Passenger/Right Center
Mounting Bracket

Passenger/Right Rear Mounting Bracket

Hex Bolts 8-1.25mm x 30mm Hex Bolts

Combo Bolts 8-1.25mm x 25mm Combo Bolts

### Reference the letters printed on the brackets to determine mounting locations