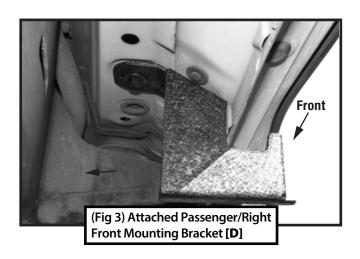

### Passenger-side **Front** Mounting Area

(Fig 1) Locate the Passenger Side Front mounting location and attach Bracket [D]. Remove cover bolts as necessary.

(Fig 2) Attach Passenger/Right Front Mounting Bracket [D] with indicated hardware. DO NOT fully tighten at this time