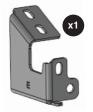

- Driver/Left TYGER LanderX D
- Passenger/Right TYGER LanderX
- x1 Driver/Left Front Mounting Bracket [A]
- x1 Driver/Left Center Mounting Bracket [B]
- x1 Driver/Left Rear Mounting Bracket [C]
- x1 Passenger/Right Front Mounting Bracket [D]
- x1 Passenger/Right Center Mounting Bracket [E]
- x1 Passenger/Right Rear Mounting Bracket [F]
- x12 8-1.25mm x 25mm Combination Bolts
- x12 8-1.25mm x 30mm Hex Bolts
- 8mm x 24mm x 2mm Flat Washers
- x12 8mm Lock Washers

#### Passenger-side **<u>Center</u>** Mounting Area

(Fig 4) Locate the Driver Side Center mounting location and attach Passenger/Right Center Mounting Bracket [E]. Remove cover bolts as necessary.

(Fig 5) Attach Passenger/Right Center Mounting Bracket [E] with indicated hardware. DO NOT fully tighten at this time.