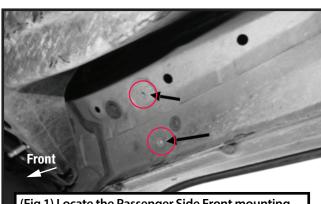

### Passenger-side **Front** Mounting Area

(Fig 1) Locate the Passenger Side Front mounting location and attach Bracket [D]. Remove cover bolts as necessary.

(Fig 2) Attach Passenger/Right Front Mounting Bracket [D] with indicated hardware. DO NOT fully tighten at this time