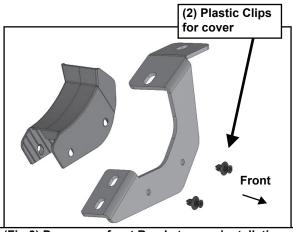

Select (1) Plastic Bracket Cover and (2) Retaining Clips, (Figure 3). Slide the Cover over the front Bracket. Line up the mounting holes in the Cover with the holes in the Bracket. Insert (1) Clip into each hole and push center pin to expand Clip, (Figure 4). Repeat this Step for all Cover installations.

(Fig 3) Passenger front Bracket cover installation