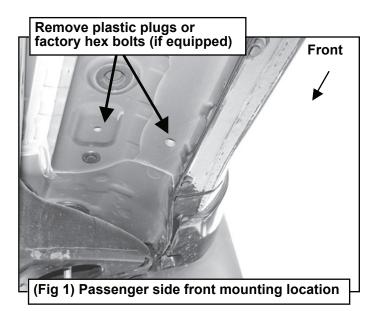

#### **Before Installation**

REMOVE CONTENTS FROM BOX. VERIFY ALL PARTS ARE PRESENT. READ INSTRUCTIONS CAREFULLY. USE ILLUSTRATION TO PROPERLY IDENTIFY BRACKETS AND SIDEBARS.

Starting on the passenger side front of the vehicle, remove the plastic plugs or bolts covering the threaded holes in the body panel, (Figure 1). Select the passenger side front Mounting Bracket, (Figures 2 & 3). Attach the Bracket to the vehicle using the included (2) 8mm x 30mm Hex Bolts, (2) 8mm Lock Washers and (2) 8mm Flat Washers, (Figure 2). Do not tighten hardware at this time.