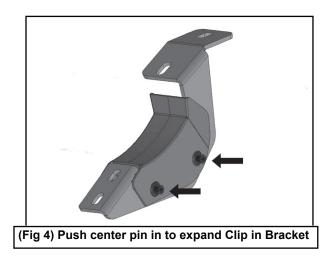

Select (1) Plastic Bracket Cover and (2) Retaining Clips, (Figure 3). Slide the Cover over the front Bracket. Line up the mounting holes in the Cover with the holes in the Bracket. Insert (1) Clip into each hole and push center pin to expand Clip, (Figure 4). Repeat this Step for all Cover installations.