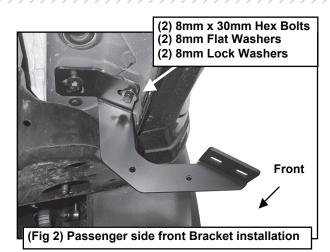

#### **Before Installation**

REMOVE CONTENTS FROM BOX. VERIFY ALL PARTS ARE PRESENT. READ INSTRUCTIONS CAREFULLY. USE ILLUSTRATION TO PROPERLY IDENTIFY BRACKETS AND SIDEBARS.

Starting on the passenger side front of the vehicle, remove the plastic plugs or bolts covering the threaded holes in the body panel, (Figure 1). Select the passenger side front Mounting Bracket, (Figures 2 & 3). Attach the Bracket to the vehicle using the included (2) 8mm x 30mm Hex Bolts, (2) 8mm Lock Washers and (2) 8mm Flat Washers, (Figure 2). Do not tighten hardware at this time.