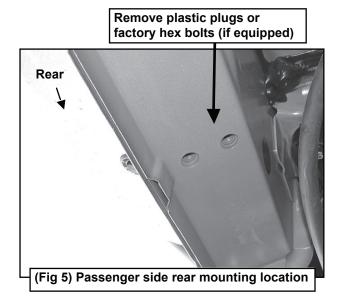

#### **Before Installation**

REMOVE CONTENTS FROM BOX. VERIFY ALL PARTS ARE PRESENT. READ INSTRUCTIONS CAREFULLY. USE ILLUSTRATION TO PROPERLY IDENTIFY BRACKETS AND SIDEBARS.

Starting on the passenger side front of the vehicle, remove the plastic plugs or bolts covering the threaded holes in the body panel, (Figure 1). Select the passenger side front Mounting Bracket, (Figures 2 & 3). Attach the Bracket to the vehicle using the included (2) 8mm x 30mm Hex Bolts, (2) 8mm Lock Washers and (2) 8mm Flat Washers, (Figure 2). Do not tighten hardware at this time.