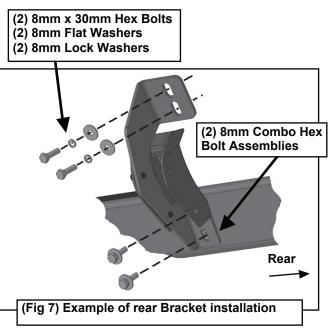

## STEP 3

Repeat Steps 1 & 2 for rear Mounting Bracket installation, (Figures 5 & 7).

Select the passenger/right Side Step. Carefully position the Side Step onto the Mounting Brackets. IMPORTANT: Do not slide the Side Step on the Brackets or damage to the finish may result. Attach the Side Step to the Mounting Brackets with (4) 8mm x 25mm Combination Hex Bolts, (Figures 6 & 7). Do not tighten hardware.

Level and adjust the Side Step and fully tighten all hardware.

Repeat Steps 1-5 for driver/left Side Step installation.

(2) 8mm x 30mm Hex Bolts(2) 8mm Flat Washers(2) 8mm Lock Washers

3/4

Do periodic inspections to the installation to make sure that all hardware is secure and tight.