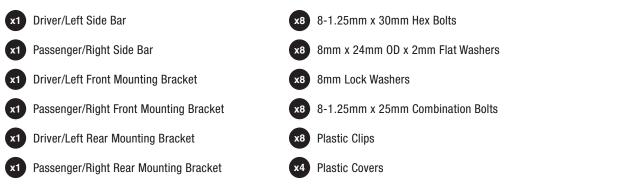

### Part: TG-RS2T40148

# RISER®

## Parts List







#### **Before Installation**

REMOVE CONTENTS FROM BOX. VERIFY ALL PARTS ARE PRESENT. READ INSTRUCTIONS CAREFULLY. USE ILLUSTRATION TO PROPERLY IDENTIFY BRACKETS AND SIDEBARS.



Starting on the passenger side front of the vehicle, remove the plastic plugs or bolts covering the threaded holes in the body panel, (Figure 1). Select the passenger side front Mounting Bracket, (Figures 2 & 3). Attach the Bracket to the vehicle using the included (2) 8mm x 30mm Hex Bolts, (2) 8mm Lock Washers and (2) 8mm Flat Washers, (Figure 2). Do not tighten hardware at this time.



Select (1) Plastic Bracket Cover and (2) Retaining Clips, (Figure 3). Slide the Cover over the front Bracket. Line up the mounting holes in the Cover with the holes in the Bracket. Insert (1) Clip into each hole and push ce