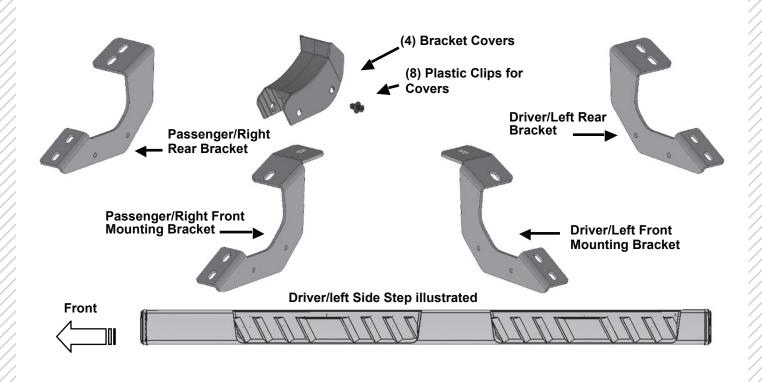

#### **Before Installation**

REMOVE CONTENTS FROM BOX. VERIFY ALL PARTS ARE PRESENT. READ INSTRUCTIONS CAREFULLY. USE ILLUSTRATION TO PROPERLY IDENTIFY BRACKETS AND SIDEBARS.

Starting on the passenger side front of the vehicle, remove the plastic plugs or bolts covering the threaded holes in the body panel, (Figure 1). Select the passenger side front Mounting Bracket, (Figures 2 & 3). Attach the Bracket to the vehicle using the included (2) 8mm x 30mm Hex Bolts, (2) 8mm Lock Washers and (2) 8mm Flat Washers, (Figure 2). Do not tighten hardware at this time.

Select (1) Plastic Bracket Cover and (2) Retaining Clips, (Figure 3). Slide the Cover over the front Bracket. Line up the mounting holes in the Cover with the holes in the Bracket. Insert (1) Clip into each hole and push center pin to expand Clip, (Figure 4). Repeat this Step for all Cover installations.

(Fig 3) Passenger front Bracket cover installation