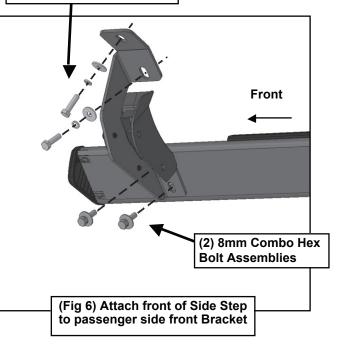

## STEP 3

Repeat Steps 1 & 2 for rear Mounting Bracket installation, (Figures 5 & 7).

Select the passenger/right Side Step. Carefully position the Side Step onto the Mounting Brackets. IMPORTANT: Do not slide the Side Step on the Brackets or damage to the finish may result. Attach the Side Step to the Mounting Brackets with (4) 8mm x 25mm Combination Hex Bolts, (Figures 6 & 7). Do not tighten hardware.