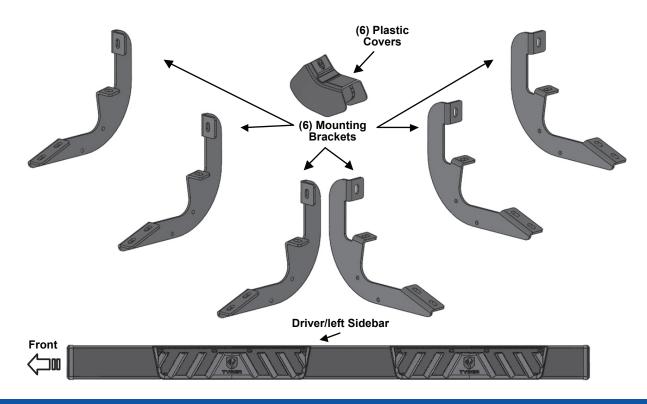

## **BEFORE INSTALLATION**

READ INSTRUCTIONS CAREFULLY BEFORE STARTING INSTALLATION. REMOVE CONTENTS FROM BOX AND VERIFY ALL PARTS ARE PRESENT. FAILURE TO IDENTIFY DAMAGE BEFORE INSTALLATION COULD LEAD TO A REJECTION OF ANY CLAIM. IF MISSING PARTS OR ANY DAMAGE FOUND, PLEASE TAKE A PICTURE FOR THE CLAIM PURPOSE. TO FILE YOUR CLAIM, PLAESE VISIT: WWW.TYGERAUTO.COM/CONTACT