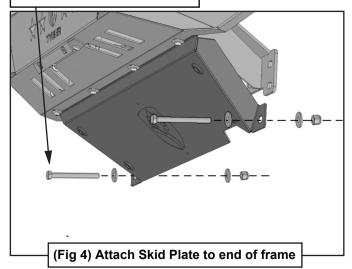

## STEP 2

Attach the mounting tabs on the Skid Plate to the large holes in the front of the frame with (2) 12mm x 120mm Hex Bolts, (4) 12mm Flat Washers and (2) 12mm Nylon Lock Nuts, (Figures 4 & 5).

#### **Driver/left Installation Pictured**

- (2) 12mm x 120mm Hex Bolts
- (4) 12mm Flat Washers
- (2) 12mm Nylon Lock Nuts

- (2) 12mm x 120mm Hex Bolts
- (4) 12mm Flat Washers
- (2) 12mm Nylon Lock Nuts