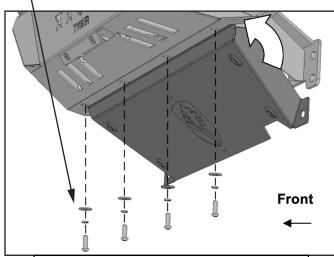

## STEP I

Carefully unwrap the Skid Plate. With assistance, line up the front of the Skid Plate with the back of the Bumper, (Figure 1). Attach the Skid Plate to the Bumper with the included (4) 8mm Button Head Bolts, (4) 8mm Lock Washers and (4) 8mm Flat Washers, (Figures 2 & 3). Leave hardware loose at this time.

#### **Driver/left Installation Pictured**

- (4) 8mm x 25mm Button Head Bolts
- (4) 8mm Lock Washers
- (4) 8mm Flat Washers

(Fig 2) Attach Skid Plate to back of Bumper

- (4) 8mm x 25mm Button Head Bolts
- (4) 8mm Lock Washers
- (4) 8mm Flat Washers

(Fig 3) Attach Skid Plate to back of Bumper