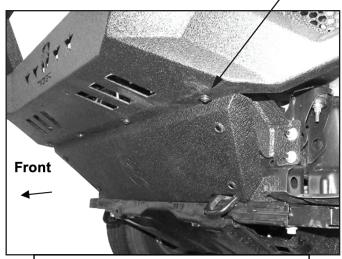

## STEP 2

Attach the mounting tabs on the Skid Plate to the large holes in the front of the frame with (2) 12mm x 120mm Hex Bolts, (4) 12mm Flat Washers and (2) 12mm Nylon Lock Nuts, (Figures 4 & 5).

#### **Driver/left Installation Pictured**

- (2) 12mm x 120mm Hex Bolts
- (4) 12mm Flat Washers
- (2) 12mm Nylon Lock Nuts

- (2) 12mm x 120mm Hex Bolts
- (4) 12mm Flat Washers
- (2) 12mm Nylon Lock Nuts

Level and adjust the Skid Plate and fully tighten all hardware.

**NOTE:** Do not overtighten lower hex bolts or damage to the frame may result, (Figure 5).

Do periodic inspections to the installation to make sure that all hardware is secure and tight.