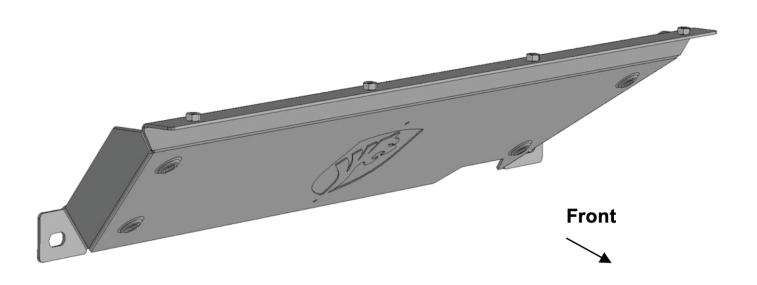

# **SKID PLATE**

TG-SP6T80168

## **Parts List**

- TG1 Skid Plate
- x2 12-1.75mm x 120mm Hex Bolts
- 12mm x 32mm x 3mm Flat Washers
- 12mm Nylon Lock Nuts
- 8-1.25mm x 25mm Button Head Bolts
- 8mm x 24mm Flat Washers
- 8mm Lock Washers