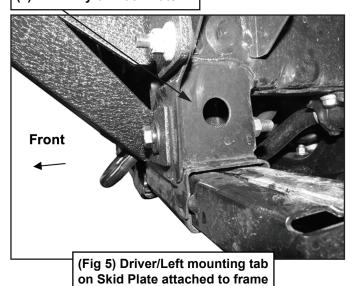

## STEP 2

Attach the mounting tabs on the Skid Plate to the large holes in the front of the frame with (2) 12mm x 120mm Hex Bolts, (4) 12mm Flat Washers and (2) 12mm Nylon Lock Nuts, (Figures 4 & 5).

Level and adjust the Skid Plate and fully tighten all hardware.

**NOTE:** Do not overtighten lower hex bolts or damage to the frame may result, (Figure 5).

Do periodic inspections to the installation to make sure that all hardware is secure and tight.