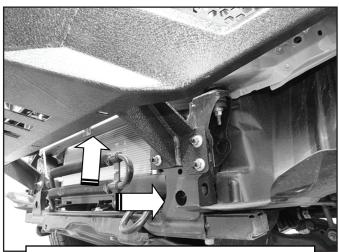

#### **Driver/left Installation Pictured**

(Fig 1) Skid Plate mounting locations (arrows)