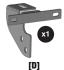

- n Driver Side Star Strider
- Passenger Side Star Strider
- Driver Side Front Bracket [A]
- □ Driver Side Front-Center Bracket [B]
- Driver Side Rear-Center Bracket [C]
- Driver Side Rear Bracket [D]
- Passenger Side Front Bracket [E]
- Passenger Side Front-Center Bracket [F]
- Passenger Side Rear-Center Bracket [G]
- Passenger Side Rear Bracket [H]

Driver Side Rear Bracket

[E] Passenger Side Front Bracket

[F] Passenger Side Front-Center Bracket

Passenger Side Rear-Center Bracket

Passenger Side Rear Bracket

Support Bracket

Passenger Side Front Support Bracket