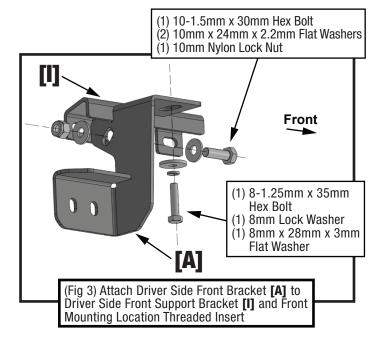

## Driver-side Front Mounting Area

(Fig 1) Starting at Driver Side Front, locate the mounting points and attach Driver Side Front Support Bracket [I] to pinch weld

### **Driver-side Front-Center Mounting Area**