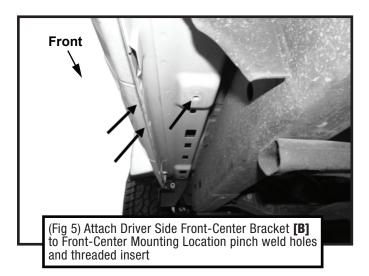

assenger Side Front Support Bracket



[J] Driver Side Rear Support Bracket



[L] Passenger Side Rear Support Bracket



x8 8mm Lock Washers



8-1.25mm x 35mm **Double Bolt Plates** 

Passenger Side Star Strider









x16 6-1.0mm x 25mm Hex Bolts

8-1.25mm x 35mm Hex Bolts





x16 6mm Nylon Lock Nuts

8mm Nylon Lock Nuts





## Reference the letters printed on the brackets to determine mounting locations



## **Bottom View**





## **TOOLS REQUIRED**











## **MOUNTING BRACKETS**

Follow (Figs 1 - 14) to attach the brackets to the Driver Side.





## Driver-side Front Mounting Area



(Fig 1) Starting at Driver Side Front, locate the mounting points and attach Driver Side Front Support Bracket [I] to pinch weld









## 0

### **Driver-side Front-Center Mounting Area**







## 9

### Driver-side Rear-Center Mounting Area









## 0

### Driver-side Rear Mounting Area









## MOUNTING RUNNING BOARDS

Follow (Fig 15) to install the running board.









## **PASSENGER SIDE**

Repeat STEPS 1-2 for Passenger side installation.

Front: Use Bracket [E] instead of [A];
Front-Center: Use Bracket [F] instead of [B];
Rear-Center: Use Bracket [G] instead of [C];

Rear: Use Bracket [H] instead of [D];
Front Support Bracket: [K] instead of [I];
Rear Support Bracket: [L] instead of [J].



Installation is complete. Do periodic inspections to the installation to make sure that all hardware is secure and tight.