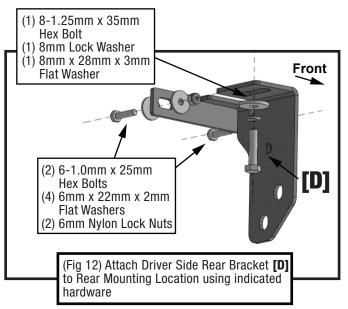

ort Bracket



x8 8mm Lock Washers



8-1.25mm x 35mm **Double Bolt Plates** 

Passenger Side Star Strider









x16 6-1.0mm x 25mm Hex Bolts

8-1.25mm x 35mm Hex Bolts





x16 6mm Nylon Lock Nuts

8mm Nylon Lock Nuts





## Reference the letters printed on the brackets to determine mounting locations



## **Bottom View**





## **TOOLS REQUIRED**











## **MOUNTING BRACKETS**

Follow (Figs 1 - 14) to attach the brackets to the Driver Side.





## Driver-side Front Mounting Area



(Fig 1) Starting at Driver Side Front, locate the mounting points and attach Driver Side Front Support Bracket [I] to pinch weld









## 0

### **Driver-side Front-Center Mounting Area**







## 9

### Driver-side Rear-Center Mounting Area









## 0

### Driver-side Rear Mounting Area









## MOUNTING RUNNING BOARDS

Follow (Fig 15) to install the running board.









## **PASSENGER SIDE**

Repeat STEPS 1-2 for Passenger side installation.

Front: Use Bracket [E] instead of [A];
Front-Center: Use Bracket [F] instead of [B];
Rear-Center: Use Bracket [G] instead of [C];

Rear: Use Bracket [H] instead of [D];
Front Support Bracket: [K] instead of [I];
Rear Support Bracket: [L] instead of [J].



Installation is complete. Do periodic inspections to the installation to make sure that all hardware is secure and tight.