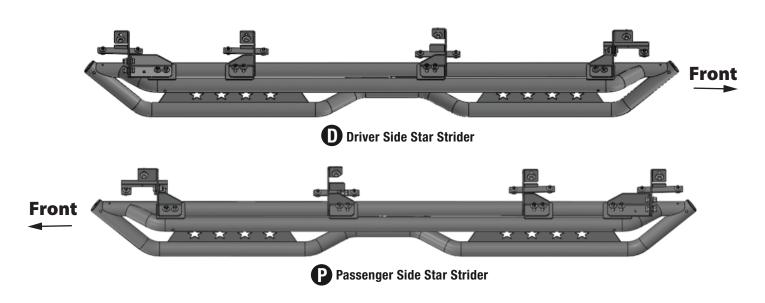

## **Top View**

**ATTENTION:** Refer to **n** and **p** labelling on the side of the tubes to determine Driver and Passenger Star Striders

Driver Side Front Bracket

Driver Side Front-Center Bracket

Driver Side Rear-Center Bracket

Driver Side Rear Bracket

[E] Passenger Side Front Bracket

[F] Passenger Side Front-Center Bracket

Passenger Side Rear-Center Bracket

Passenger Side Rear Bracket

Support Bracket

Passenger Side Front Support Bracket

## Reference the letters printed on the brackets to determine mounting locations