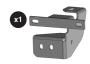

- n Driver Side Star Strider
- Passenger Side Star Strider
- Driver Side Front Bracket [A]
- □ Driver Side Front-Center Bracket [B]
- Driver Side Rear-Center Bracket [C]
- Driver Side Rear Bracket [D]
- Passenger Side Front Bracket [E]
- Passenger Side Front-Center Bracket [F]
- Passenger Side Rear-Center Bracket [G]
- Passenger Side Rear Bracket [H]

## **Top View**

**ATTENTION:** Refer to **n** and **p** labelling on the side of the tubes to determine Driver and Passenger Star Striders

Driver Side Front Bracket

Driver Side Front-Center Bracket

Driver Side Rear-Center Bracket