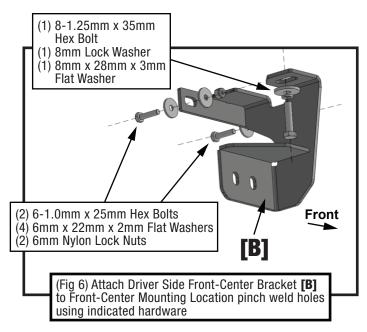

senger Side Front Support Bracket



[J] Driver Side Rear Support Bracket



[L] Passenger Side Rear Support Bracket



x8 8mm Lock Washers



8-1.25mm x 35mm **Double Bolt Plates** 

Passenger Side Star Strider









x16 6-1.0mm x 25mm Hex Bolts

8-1.25mm x 35mm Hex Bolts





x16 6mm Nylon Lock Nuts

8mm Nylon Lock Nuts





## Reference the letters printed on the brackets to determine mounting locations



## **Bottom View**





## **TOOLS REQUIRED**











## **MOUNTING BRACKETS**

Follow (Figs 1 - 14) to attach the brackets to the Driver Side.





## Driver-side Front Mounting Area



(Fig 1) Starting at Driver Side Front, locate the mounting points and attach Driver Side Front Support Bracket [I] to pinch weld









## 0

### **Driver-side Front-Center Mounting Area**







## 9

### Driver-side Rear-Center Mounting Area









## 0

### Driver-side Rear Mounting Area









## MOUNTING RUNNING BOARDS

Follow (Fig 15) to install the running board.









## **PASSENGER SIDE**

Repeat STEPS 1-2 for Passenger side installation.

Front: Use Bracket [E] instead of [A];
Front-Center: Use Bracket [F] instead of [B];
Rear-Center: Use Bracket [G] instead of [C];

Rear: Use Bracket [H] instead of [D];
Front Support Bracket: [K] instead of [I];
Rear Support Bracket: [L] instead of [J].



Installation is complete. Do periodic inspections to the installation to make sure that all hardware is secure and tight.