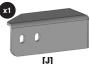

- x1 Driver Side Front Support Bracket [1]
- Passenger Side Front Support Bracket [K]
- Driver Side Rear Support Bracket [J]
- Passenger Side Rear Support Bracket [L]
- x8 8-1.25mm x 35mm Double Bolt Plates
- x16 6-1.0mm x 25mm Hex Bolts
- 6mm x 22mm x 2mm Flat Washers
- 6mm Nylon Lock Nuts
- 8mm x 28mm x 3mm Flat Washers
- 8mm Lock Washers

[J] Driver Side Rear Support Bracket

[L] Passenger Side Rear Support Bracket

x8 8mm Lock Washers

8-1.25mm x 35mm **Double Bolt Plates** 

Passenger Side Star Strider

x16 6-1.0mm x 25mm Hex Bolts

8-1.25mm x 35mm Hex Bolts