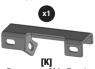

- x1 Driver Side Front Support Bracket [1]
- Passenger Side Front Support Bracket [K]
- Driver Side Rear Support Bracket [J]
- Passenger Side Rear Support Bracket [L]
- x8 8-1.25mm x 35mm Double Bolt Plates
- x16 6-1.0mm x 25mm Hex Bolts
- 6mm x 22mm x 2mm Flat Washers
- 6mm Nylon Lock Nuts
- 8mm x 28mm x 3mm Flat Washers
- 8mm Lock Washers

Driver Side Rear Bracket

[E] Passenger Side Front Bracket

[F] Passenger Side Front-Center Bracket

Passenger Side Rear-Center Bracket

Passenger Side Rear Bracket

Support Bracket

Passenger Side Front Support Bracket