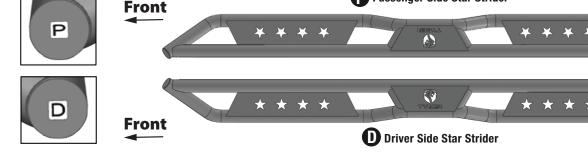

## **Top View**

**ATTENTION:** Refer to **n** and **p** labelling on the side of the tubes to determine Driver and Passenger Star Striders

Driver Side Front Bracket

Driver Side Front-Center Bracket

Driver Side Rear-Center Bracket

## Reference the letters printed on the brackets to determine mounting locations