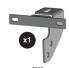

- x1 Driver Side Front Support Bracket [1]
- Passenger Side Front Support Bracket [K]
- Driver Side Rear Support Bracket [J]
- Passenger Side Rear Support Bracket [L]
- x8 8-1.25mm x 35mm Double Bolt Plates
- x16 6-1.0mm x 25mm Hex Bolts
- 6mm x 22mm x 2mm Flat Washers
- 6mm Nylon Lock Nuts
- 8mm x 28mm x 3mm Flat Washers
- 8mm Lock Washers

## Driver-side Front Mounting Area

(Fig 1) Starting at Driver Side Front, locate the mounting points and attach Driver Side Front Support Bracket [I] to pinch weld