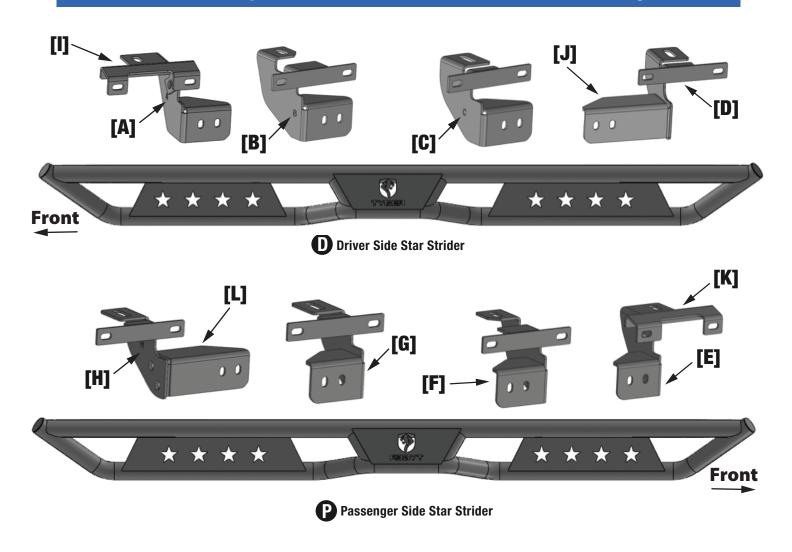

- n Driver Side Star Strider
- Passenger Side Star Strider
- Driver Side Front Bracket [A]
- □ Driver Side Front-Center Bracket [B]
- Driver Side Rear-Center Bracket [C]
- Driver Side Rear Bracket [D]
- Passenger Side Front Bracket [E]
- Passenger Side Front-Center Bracket [F]
- Passenger Side Rear-Center Bracket [G]
- Passenger Side Rear Bracket [H]

- x1 Driver Side Front Support Bracket [1]
- Passenger Side Front Support Bracket [K]
- Driver Side Rear Support Bracket [J]
- Passenger Side Rear Support Bracket [L]
- x8 8-1.25mm x 35mm Double Bolt Plates
- x16 6-1.0mm x 25mm Hex Bolts
- 6mm x 22mm x 2mm Flat Washers
- 6mm Nylon Lock Nuts
- 8mm x 28mm x 3mm Flat Washers
- 8mm Lock Washers

## **Top View**

**ATTENTION:** Refer to **n** and **p** labelling on the side of the tubes to determine Driver and Passenger Star Striders

Driver Side Front Bracket

Driver Side Front-Center Bracket

Driver Side Rear-Center Bracket

Driver Side Rear Bracket

[E] Passenger Side Front Bracket

[F] Passenger Side Front-Center Bracket

Passenger Side Rear-Center Bracket

Passenger Side Rear Bracket

Support Bracket

Passenger Side Front Support Bracket

[J] Driver Side Rear Support Bracket

[L] Passenger Side Rear Support Bracket

x8 8mm Lock Washers

8-1.25mm x 35mm **Double Bolt Plates** 

Passenger Side Star Strider

x16 6-1.0mm x 25mm Hex Bolts

8-1.25mm x 35mm Hex Bolts

## Reference the letters printed on the brackets to determine mounting locations