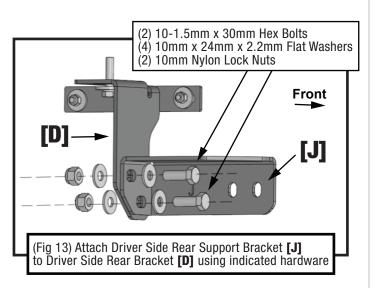

t Bracket



x8 8mm Lock Washers



8-1.25mm x 35mm **Double Bolt Plates** 

Passenger Side Star Strider









x16 6-1.0mm x 25mm Hex Bolts

8-1.25mm x 35mm Hex Bolts





x16 6mm Nylon Lock Nuts

8mm Nylon Lock Nuts





## Reference the letters printed on the brackets to determine mounting locations



## **Bottom View**





## **TOOLS REQUIRED**











## **MOUNTING BRACKETS**

Follow (Figs 1 - 14) to attach the brackets to the Driver Side.





## Driver-side Front Mounting Area



(Fig 1) Starting at Driver Side Front, locate the mounting points and attach Driver Side Front Support Bracket [I] to pinch weld









## 0

### **Driver-side Front-Center Mounting Area**







## 9

### Driver-side Rear-Center Mounting Area









## 0

### Driver-side Rear Mounting Area









## MOUNTING RUNNING BOARDS

Follow (Fig 15) to install the running board.









## **PASSENGER SIDE**

Repeat STEPS 1-2 for Passenger side installation.

Front: Use Bracket [E] instead of [A];
Front-Center: Use Bracket [F] instead of [B];
Rear-Center: Use Bracket [G] instead of [C];

Rear: Use Bracket [H] instead of [D];
Front Support Bracket: [K] instead of [I];
Rear Support Bracket: [L] instead of [J].



Installation is complete. Do periodic inspections to the installation to make sure that all hardware is secure and tight.