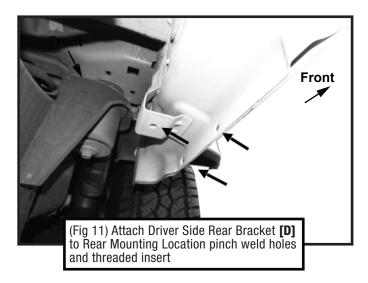

pport Bracket



x8 8mm Lock Washers



8-1.25mm x 35mm **Double Bolt Plates** 

Passenger Side Star Strider









x16 6-1.0mm x 25mm Hex Bolts

8-1.25mm x 35mm Hex Bolts





x16 6mm Nylon Lock Nuts

8mm Nylon Lock Nuts





## Reference the letters printed on the brackets to determine mounting locations



## **Bottom View**





## **TOOLS REQUIRED**











## **MOUNTING BRACKETS**

Follow (Figs 1 - 14) to attach the brackets to the Driver Side.





## Driver-side Front Mounting Area



(Fig 1) Starting at Driver Side Front, locate the mounting points and attach Driver Side Front Support Bracket [I] to pinch weld









## 0

### **Driver-side Front-Center Mounting Area**







## 9

### Driver-side Rear-Center Mounting Area









## 0

### Driver-side Rear Mounting Area









## MOUNTING RUNNING BOARDS

Follow (Fig 15) to install the running board.









## **PASSENGER SIDE**

Repeat STEPS 1-2 for Passenger side installation.

Front: Use Bracket [E] instead of [A];
Front-Center: Use Bracket [F] instead of [B];
Rear-Center: Use Bracket [G] instead of [C];

Rear: Use Bracket [H] instead of [D];
Front Support Bracket: [K] instead of [I];
Rear Support Bracket: [L] instead of [J].



Installation is complete. Do periodic inspections to the installation to make sure that all hardware is secure and tight.