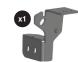

- n Driver Side Star Strider
- Passenger Side Star Strider
- Driver Side Front Bracket [A]
- □ Driver Side Front-Center Bracket [B]
- Driver Side Rear-Center Bracket [C]
- Driver Side Rear Bracket [D]
- Passenger Side Front Bracket [E]
- Passenger Side Front-Center Bracket [F]
- Passenger Side Rear-Center Bracket [G]
- Passenger Side Rear Bracket [H]

## **Top View**

**ATTENTION:** Refer to **n** and **p** labelling on the side of the tubes to determine Driver and Passenger Star Striders

Driver Side Front Bracket

Driver Side Front-Center Bracket

Driver Side Rear-Center Bracket