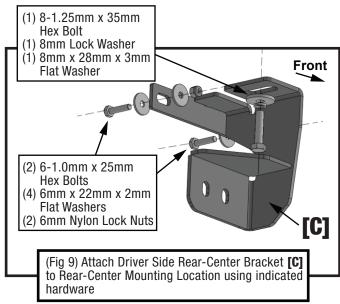

ar Support Bracket



[L] Passenger Side Rear Support Bracket



x8 8mm Lock Washers



8-1.25mm x 35mm **Double Bolt Plates** 

Passenger Side Star Strider









x16 6-1.0mm x 25mm Hex Bolts

8-1.25mm x 35mm Hex Bolts





x16 6mm Nylon Lock Nuts

8mm Nylon Lock Nuts





## Reference the letters printed on the brackets to determine mounting locations



## **Bottom View**





## **TOOLS REQUIRED**











## **MOUNTING BRACKETS**

Follow (Figs 1 - 14) to attach the brackets to the Driver Side.





## Driver-side Front Mounting Area



(Fig 1) Starting at Driver Side Front, locate the mounting points and attach Driver Side Front Support Bracket [I] to pinch weld









## 0

### **Driver-side Front-Center Mounting Area**







## 9

### Driver-side Rear-Center Mounting Area









## 0

### Driver-side Rear Mounting Area









## MOUNTING RUNNING BOARDS

Follow (Fig 15) to install the running board.









## **PASSENGER SIDE**

Repeat STEPS 1-2 for Passenger side installation.

Front: Use Bracket [E] instead of [A];
Front-Center: Use Bracket [F] instead of [B];
Rear-Center: Use Bracket [G] instead of [C];

Rear: Use Bracket [H] instead of [D];
Front Support Bracket: [K] instead of [I];
Rear Support Bracket: [L] instead of [J].



Installation is complete. Do periodic inspections to the installation to make sure that all hardware is secure and tight.