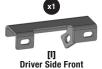

- x1 Driver Side Front Support Bracket [1]
- Passenger Side Front Support Bracket [K]
- Driver Side Rear Support Bracket [J]
- Passenger Side Rear Support Bracket [L]
- x8 8-1.25mm x 35mm Double Bolt Plates
- x16 6-1.0mm x 25mm Hex Bolts
- 6mm x 22mm x 2mm Flat Washers
- 6mm Nylon Lock Nuts
- 8mm x 28mm x 3mm Flat Washers
- 8mm Lock Washers

## Driver-side Front Mounting Area

(Fig 1) Starting at Driver Side Front, locate the mounting points and attach Driver Side Front Support Bracket [I] to pinch weld