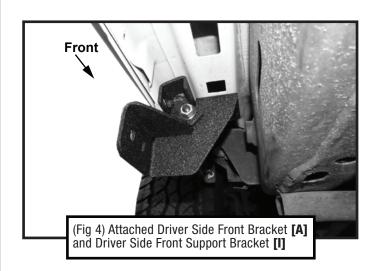

## Driver-side Front Mounting Area

(Fig 1) Starting at Driver Side Front, locate the mounting points and attach Driver Side Front Support Bracket [I] to pinch weld