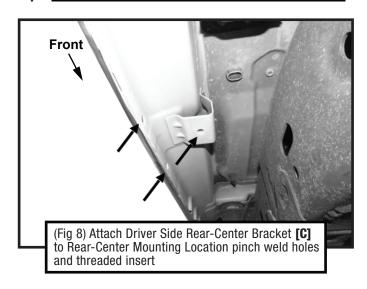

Rear Support Bracket



[L] Passenger Side Rear Support Bracket



x8 8mm Lock Washers



8-1.25mm x 35mm **Double Bolt Plates** 

Passenger Side Star Strider









x16 6-1.0mm x 25mm Hex Bolts

8-1.25mm x 35mm Hex Bolts





x16 6mm Nylon Lock Nuts

8mm Nylon Lock Nuts





## Reference the letters printed on the brackets to determine mounting locations



## **Bottom View**





## **TOOLS REQUIRED**











## **MOUNTING BRACKETS**

Follow (Figs 1 - 14) to attach the brackets to the Driver Side.





## Driver-side Front Mounting Area



(Fig 1) Starting at Driver Side Front, locate the mounting points and attach Driver Side Front Support Bracket [I] to pinch weld









## 0

### **Driver-side Front-Center Mounting Area**







## 9

### Driver-side Rear-Center Mounting Area









## 0

### Driver-side Rear Mounting Area









## MOUNTING RUNNING BOARDS

Follow (Fig 15) to install the running board.









## **PASSENGER SIDE**

Repeat STEPS 1-2 for Passenger side installation.

Front: Use Bracket [E] instead of [A];
Front-Center: Use Bracket [F] instead of [B];
Rear-Center: Use Bracket [G] instead of [C];

Rear: Use Bracket [H] instead of [D];
Front Support Bracket: [K] instead of [I];
Rear Support Bracket: [L] instead of [J].



Installation is complete. Do periodic inspections to the installation to make sure that all hardware is secure and tight.