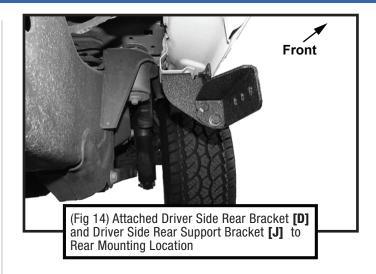

Bracket



x8 8mm Lock Washers



8-1.25mm x 35mm **Double Bolt Plates** 

Passenger Side Star Strider









x16 6-1.0mm x 25mm Hex Bolts

8-1.25mm x 35mm Hex Bolts





x16 6mm Nylon Lock Nuts

8mm Nylon Lock Nuts





## Reference the letters printed on the brackets to determine mounting locations



## **Bottom View**





## **TOOLS REQUIRED**











## **MOUNTING BRACKETS**

Follow (Figs 1 - 14) to attach the brackets to the Driver Side.





## Driver-side Front Mounting Area



(Fig 1) Starting at Driver Side Front, locate the mounting points and attach Driver Side Front Support Bracket [I] to pinch weld









## 0

### **Driver-side Front-Center Mounting Area**







## 9

### Driver-side Rear-Center Mounting Area









## 0

### Driver-side Rear Mounting Area









## MOUNTING RUNNING BOARDS

Follow (Fig 15) to install the running board.









## **PASSENGER SIDE**

Repeat STEPS 1-2 for Passenger side installation.

Front: Use Bracket [E] instead of [A];
Front-Center: Use Bracket [F] instead of [B];
Rear-Center: Use Bracket [G] instead of [C];

Rear: Use Bracket [H] instead of [D];
Front Support Bracket: [K] instead of [I];
Rear Support Bracket: [L] instead of [J].



Installation is complete. Do periodic inspections to the installation to make sure that all hardware is secure and tight.