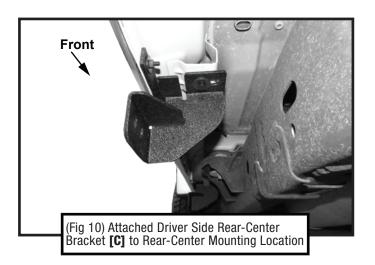

Support Bracket



[L] Passenger Side Rear Support Bracket



x8 8mm Lock Washers



8-1.25mm x 35mm **Double Bolt Plates** 

Passenger Side Star Strider









x16 6-1.0mm x 25mm Hex Bolts

8-1.25mm x 35mm Hex Bolts





x16 6mm Nylon Lock Nuts

8mm Nylon Lock Nuts





## Reference the letters printed on the brackets to determine mounting locations



## **Bottom View**





## **TOOLS REQUIRED**











## **MOUNTING BRACKETS**

Follow (Figs 1 - 14) to attach the brackets to the Driver Side.





## Driver-side Front Mounting Area



(Fig 1) Starting at Driver Side Front, locate the mounting points and attach Driver Side Front Support Bracket [I] to pinch weld









## 0

### **Driver-side Front-Center Mounting Area**







## 9

### Driver-side Rear-Center Mounting Area









## 0

### Driver-side Rear Mounting Area









## MOUNTING RUNNING BOARDS

Follow (Fig 15) to install the running board.









## **PASSENGER SIDE**

Repeat STEPS 1-2 for Passenger side installation.

Front: Use Bracket [E] instead of [A];
Front-Center: Use Bracket [F] instead of [B];
Rear-Center: Use Bracket [G] instead of [C];

Rear: Use Bracket [H] instead of [D];
Front Support Bracket: [K] instead of [I];
Rear Support Bracket: [L] instead of [J].



Installation is complete. Do periodic inspections to the installation to make sure that all hardware is secure and tight.