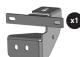

- n Driver Side Star Strider
- Passenger Side Star Strider
- Driver Side Front Bracket [A]
- □ Driver Side Front-Center Bracket [B]
- Driver Side Rear-Center Bracket [C]
- Driver Side Rear Bracket [D]
- Passenger Side Front Bracket [E]
- Passenger Side Front-Center Bracket [F]
- Passenger Side Rear-Center Bracket [G]
- Passenger Side Rear Bracket [H]

## **Top View**

**ATTENTION:** Refer to **n** and **p** labelling on the side of the tubes to determine Driver and Passenger Star Striders

Driver Side Front Bracket

Driver Side Front-Center Bracket

Driver Side Rear-Center Bracket