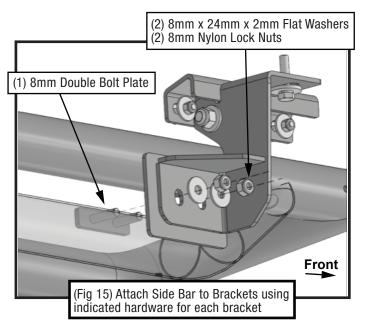

enger Side Star Strider









x16 6-1.0mm x 25mm Hex Bolts

8-1.25mm x 35mm Hex Bolts





x16 6mm Nylon Lock Nuts

8mm Nylon Lock Nuts





## Reference the letters printed on the brackets to determine mounting locations



## **Bottom View**





## **TOOLS REQUIRED**











## **MOUNTING BRACKETS**

Follow (Figs 1 - 14) to attach the brackets to the Driver Side.





## Driver-side Front Mounting Area



(Fig 1) Starting at Driver Side Front, locate the mounting points and attach Driver Side Front Support Bracket [I] to pinch weld









## 0

### **Driver-side Front-Center Mounting Area**







## 9

### Driver-side Rear-Center Mounting Area









## 0

### Driver-side Rear Mounting Area









## MOUNTING RUNNING BOARDS

Follow (Fig 15) to install the running board.









## **PASSENGER SIDE**

Repeat STEPS 1-2 for Passenger side installation.

Front: Use Bracket [E] instead of [A];
Front-Center: Use Bracket [F] instead of [B];
Rear-Center: Use Bracket [G] instead of [C];

Rear: Use Bracket [H] instead of [D];
Front Support Bracket: [K] instead of [I];
Rear Support Bracket: [L] instead of [J].



Installation is complete. Do periodic inspections to the installation to make sure that all hardware is secure and tight.