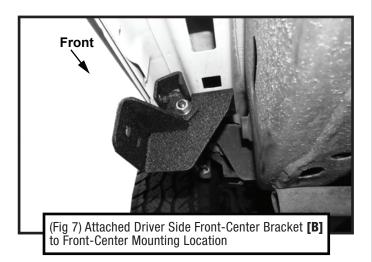

nger Side Front Support Bracket



[J] Driver Side Rear Support Bracket



[L] Passenger Side Rear Support Bracket



x8 8mm Lock Washers



8-1.25mm x 35mm **Double Bolt Plates** 

Passenger Side Star Strider









x16 6-1.0mm x 25mm Hex Bolts

8-1.25mm x 35mm Hex Bolts





x16 6mm Nylon Lock Nuts

8mm Nylon Lock Nuts





## Reference the letters printed on the brackets to determine mounting locations



## **Bottom View**





## **TOOLS REQUIRED**











## **MOUNTING BRACKETS**

Follow (Figs 1 - 14) to attach the brackets to the Driver Side.





## Driver-side Front Mounting Area



(Fig 1) Starting at Driver Side Front, locate the mounting points and attach Driver Side Front Support Bracket [I] to pinch weld









## 0

### **Driver-side Front-Center Mounting Area**







## 9

### Driver-side Rear-Center Mounting Area









## 0

### Driver-side Rear Mounting Area









## MOUNTING RUNNING BOARDS

Follow (Fig 15) to install the running board.









## **PASSENGER SIDE**

Repeat STEPS 1-2 for Passenger side installation.

Front: Use Bracket [E] instead of [A];
Front-Center: Use Bracket [F] instead of [B];
Rear-Center: Use Bracket [G] instead of [C];

Rear: Use Bracket [H] instead of [D];
Front Support Bracket: [K] instead of [I];
Rear Support Bracket: [L] instead of [J].



Installation is complete. Do periodic inspections to the installation to make sure that all hardware is secure and tight.