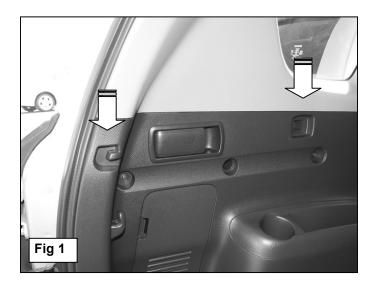

## PROCEDURE:

- 1. REMOVE CONTENTS FROM BOX. VERIFY ALL PARTS ARE PRESENT. READ INSTRUCTIONS CAREFULLY BEFORE STARTING INSTALLATION.
- **2.** The Cargo Cover is designed to install in the factory location, **(Figure 1)**. Start installation by opening the rear hatch on the vehicle.
- 3. Locate the rectangular pocket in the side of the cargo area behind the back seat, (Figure 1). Carefully unwrap the Cargo Cover. Insert the driver side of the Cargo Cover into the pocket in the driver side of the vehicle. Repeat this Step to insert the passenger side of the Cargo Cover into the pocket in the passenger side.
- **4.** Cargo Cover assembly installation is complete.
- 5. Note the gap between the rear seat and the Cover assembly. Lift the headrests up slightly to access the posts. Pull the driver side front cover toward the back of the back seat. Snap the (2) retaining clips on the ends of the front cover onto the headrest posts, (Figures 2 & 3). Repeat for the passenger side front cover. The front covers can be released to provide easy access to the cargo area from the back seat. IMPORTANT: Release the front cover clips before folding down the back seat.
- **6.** Slowly pull the rear cover <u>straight</u> out of the assembly, **(Figure 3)**. Locate the U-shaped pockets in each side of the vehicle next to the rear door, **(Figure 1)**. Slide the tabs on the end of the cover into the slots in the pockets next to the door. Hook the tabs on the U-Shaped pockets to hold cover in place.
- 7. Cargo Cover installation in complete.
- 8. Do periodic inspections to the installation to make sure that all hardware is secure and tight.

## CARGO COVER 2006-12 TOYOTA RAV4

Customer Support 1-866-340-3038

Page 2 of 2 10/23/13 (DP)