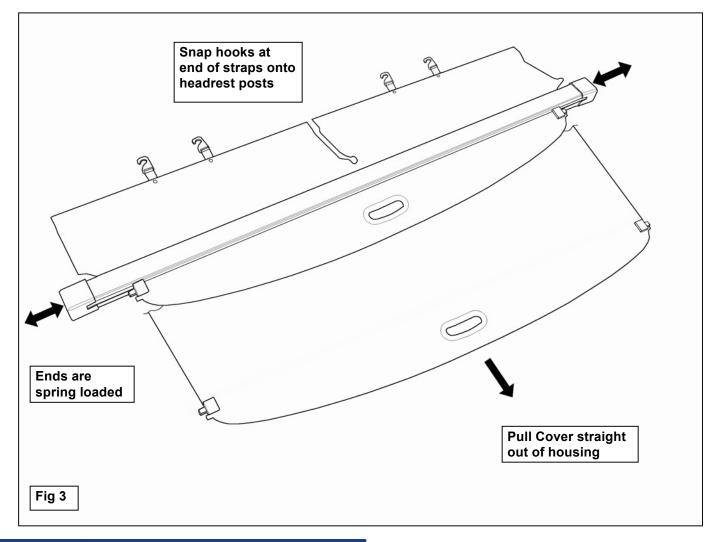

## PROCEDURE:

- 1. REMOVE CONTENTS FROM BOX. VERIFY ALL PARTS ARE PRESENT. READ INSTRUCTIONS CAREFULLY BEFORE STARTING INSTALLATION.
- **2.** The Cargo Cover is designed to install in the factory location, **(Figure 1)**. Start installation by opening the rear hatch on the vehicle.
- 3. Locate the rectangular pocket in the side of the cargo area behind the back seat, (Figure 1). Carefully unwrap the Cargo Cover. Insert the driver side of the Cargo Cover into the pocket in the driver side of the vehicle. Repeat this Step to insert the passenger side of the Cargo Cover into the pocket in the passenger side.
- **4.** Cargo Cover assembly installation is complete.
- 5. Note the gap between the rear seat and the Cover assembly. Lift the headrests up slightly to access the posts. Pull the driver side front cover toward the back of the back seat. Snap the (2) retaining clips on the ends of the front cover onto the headrest posts, (Figures 2 & 3). Repeat for the passenger side front cover. The front covers can be released to provide easy access to the cargo area from the back seat. IMPORTANT: Release the front cover clips before folding down the back seat.
- **6.** Slowly pull the rear cover <u>straight</u> out of the assembly, **(Figure 3)**. Locate the U-shaped pockets in each side of the vehicle next to the rear door, **(Figure 1)**. Slide the tabs on the end of the cover into the slots in the pockets next to the door. Hook the tabs on the U-Shaped pockets to hold cover in place.
- 7. Cargo Cover installation in complete.
- 8. Do periodic inspections to the installation to make sure that all hardware is secure and tight.