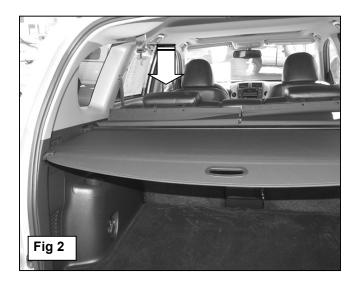

## PROCEDURE:

- 1. REMOVE CONTENTS FROM BOX. VERIFY ALL PARTS ARE PRESENT. READ INSTRUCTIONS CAREFULLY BEFORE STARTING INSTALLATION.
- **2.** The Cargo Cover is designed to install in the factory location, **(Figure 1)**. Start installation by opening the rear hatch on the vehicle.
- 3. Locate the rectangular pocket in the side of the cargo area behind the back seat, (Figure 1). Carefully unwrap the Cargo Cover. Insert the driver side of the Cargo Cover into the pocket in the driver side of the vehicle. Repeat this Step to insert the passenger side of the Cargo Cover into the pocket in the passenger side.
- **4.** Cargo Cover assembly installation is complete.
- 5. Note the gap between the rear seat and the Cover assembly. Lift the headrests up slightly to access the posts. Pull the driver side front cover toward the back of the back seat. Snap the (2) retaining clips on the ends of the front cover onto the headrest posts, (Figures 2 & 3). Repeat for the passenger side front cover. The front covers can be released to provide easy access to the cargo area from the back seat. IMPORTANT: Release the front cover clips before folding down the back seat.
- **6.** Slowly pull the rear cover <u>straight</u> out of the assembly, **(Figure 3)**. Locate the U-shaped pockets in each side of the vehicle next to the rear door, **(Figure 1)**. Slide the tabs on the end of the cover into the slots in the pockets next to the door. Hook the tabs on the U-Shaped pockets to hold cover in place.
- 7. Cargo Cover installation in complete.
- 8. Do periodic inspections to the installation to make sure that all hardware is secure and tight.