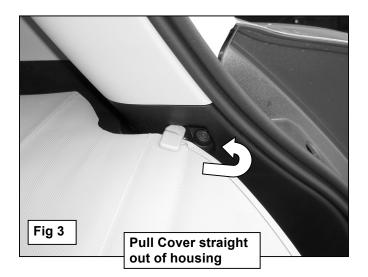

## **PROCEDURE:**

- 1. REMOVE CONTENTS FROM BOX. VERIFY ALL PARTS ARE PRESENT. READ INSTRUCTIONS CAREFULLY BEFORE STARTING INSTALLATION.
- **2.** The Cargo Cover is designed to install in the factory locations, **(Figure 1)**. Start installation by opening the rear hatch on the vehicle.
- 3. Locate the square pocket in the side of the passenger side of the cargo area behind the back seat, (Figure 1). Carefully unwrap the Cargo Cover. Insert the Cargo Cover into the pocket in the passenger side of the vehicle, (Figure 2). Repeat this Step to insert the driver side of the Cargo Cover into the pocket in the driver side.
- 4. Slowly pull the rear cover <u>straight</u> out of the assembly. Locate the U-shaped pockets in each side of the vehicle next to the rear door, (Figures 3 & 4). Slide the tabs on the end of the cover into the slots in the pockets next to the door. Hook the tabs on the U-shaped pockets to hold cover in place when extended.
- **5.** Cargo Cover installation is complete.
- 6. Note the gap between the rear seat and the Cover assembly. Lift the headrests up slightly to access the headrest posts. Pull the passenger side front cover toward the back of the back seat. Snap the (2) retaining clips on the ends of the front cover onto the headrest posts, (Figures 4 & 5). Repeat for the driver side front cover. The front covers can be released to provide easy access to the cargo area from the back seat. IMPORTANT: Release the front cover clips before folding down the back seat.
- 7. Do periodic inspections to the installation to make sure that all hardware is secure and tight.