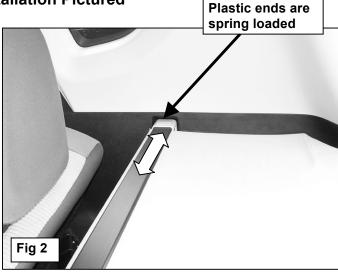

## **PROCEDURE:**

- 1. REMOVE CONTENTS FROM BOX. VERIFY ALL PARTS ARE PRESENT. READ INSTRUCTIONS CAREFULLY BEFORE STARTING INSTALLATION.
- **2.** The Cargo Cover is designed to install in the factory locations, **(Figure 1)**. Start installation by opening the rear hatch on the vehicle.
- 3. Locate the square pocket in the side of the passenger side of the cargo area behind the back seat, (Figure 1). Carefully unwrap the Cargo Cover. Insert the Cargo Cover into the pocket in the passenger side of the vehicle, (Figure 2). Repeat this Step to insert the driver side of the Cargo Cover into the pocket in the driver side.
- 4. Slowly pull the rear cover <u>straight</u> out of the assembly. Locate the U-shaped pockets in each side of the vehicle next to the rear door, (Figures 3 & 4). Slide the tabs on the end of the cover into the slots in the pockets next to the door. Hook the tabs on the U-shaped pockets to hold cover in place when extended.
- **5.** Cargo Cover installation is complete.
- 6. Note the gap between the rear seat and the Cover assembly. Lift the headrests up slightly to access the headrest posts. Pull the passenger side front cover toward the back of the back seat. Snap the (2) retaining clips on the ends of the front cover onto the headrest posts, (Figures 4 & 5). Repeat for the driver side front cover. The front covers can be released to provide easy access to the cargo area from the back seat. IMPORTANT: Release the front cover clips before folding down the back seat.
- 7. Do periodic inspections to the installation to make sure that all hardware is secure and tight.

## **Passenger Side Installation Pictured**

**Customer Support 1-866-340-3038**