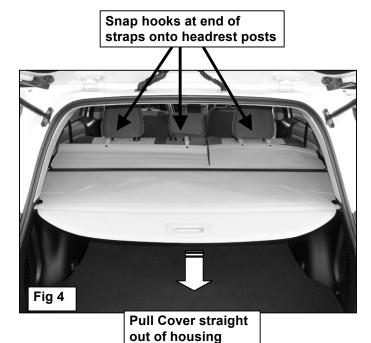

## **PROCEDURE:**

- 1. REMOVE CONTENTS FROM BOX. VERIFY ALL PARTS ARE PRESENT. READ INSTRUCTIONS CAREFULLY BEFORE STARTING INSTALLATION.
- **2.** The Cargo Cover is designed to install in the factory locations, **(Figure 1)**. Start installation by opening the rear hatch on the vehicle.
- 3. Locate the square pocket in the side of the passenger side of the cargo area behind the back seat, (Figure 1). Carefully unwrap the Cargo Cover. Insert the Cargo Cover into the pocket in the passenger side of the vehicle, (Figure 2). Repeat this Step to insert the driver side of the Cargo Cover into the pocket in the driver side.
- 4. Slowly pull the rear cover <u>straight</u> out of the assembly. Locate the U-shaped pockets in each side of the vehicle next to the rear door, (Figures 3 & 4). Slide the tabs on the end of the cover into the slots in the pockets next to the door. Hook the tabs on the U-shaped pockets to hold cover in place when extended.
- **5.** Cargo Cover installation is complete.
- 6. Note the gap between the rear seat and the Cover assembly. Lift the headrests up slightly to access the headrest posts. Pull the passenger side front cover toward the back of the back seat. Snap the (2) retaining clips on the ends of the front cover onto the headrest posts, (Figures 4 & 5). Repeat for the driver side front cover. The front covers can be released to provide easy access to the cargo area from the back seat. IMPORTANT: Release the front cover clips before folding down the back seat.
- 7. Do periodic inspections to the installation to make sure that all hardware is secure and tight.