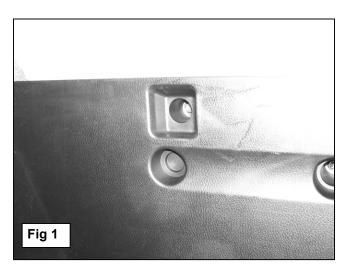

## **PROCEDURE:**

- 1. REMOVE CONTENTS FROM BOX. VERIFY ALL PARTS ARE PRESENT. READ INSTRUCTIONS CAREFULLY BEFORE STARTING INSTALLATION.
- **2.** The Cargo Cover is designed to install in the factory locations, **(Figure 1)**. Start installation by opening the rear hatch on the vehicle.
- 3. Locate the square pocket in the side of the passenger side of the cargo area behind the back seat, (Figure 1). Carefully unwrap the Cargo Cover. Insert the Cargo Cover into the pocket in the passenger side of the vehicle, (Figure 2). Repeat this Step to insert the driver side of the Cargo Cover into the pocket in the driver side.
- 4. Slowly pull the rear cover <u>straight</u> out of the assembly. Locate the U-shaped pockets in each side of the vehicle next to the rear door, (Figures 3 & 4). Slide the tabs on the end of the cover into the slots in the pockets next to the door. Hook the tabs on the U-shaped pockets to hold cover in place when extended.
- **5.** Cargo Cover installation is complete.
- 6. Note the gap between the rear seat and the Cover assembly. Lift the headrests up slightly to access the headrest posts. Pull the passenger side front cover toward the back of the back seat. Snap the (2) retaining clips on the ends of the front cover onto the headrest posts, (Figures 4 & 5). Repeat for the driver side front cover. The front covers can be released to provide easy access to the cargo area from the back seat. IMPORTANT: Release the front cover clips before folding down the back seat.
- 7. Do periodic inspections to the installation to make sure that all hardware is secure and tight.