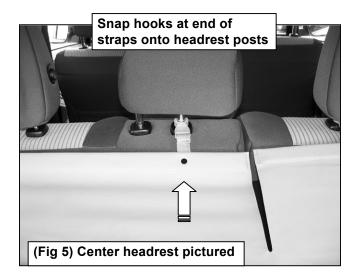

## **PROCEDURE:**

- 1. REMOVE CONTENTS FROM BOX. VERIFY ALL PARTS ARE PRESENT. READ INSTRUCTIONS CAREFULLY BEFORE STARTING INSTALLATION.
- **2.** The Cargo Cover is designed to install in the factory locations, **(Figure 1)**. Start installation by opening the rear hatch on the vehicle.
- 3. Locate the square pocket in the side of the passenger side of the cargo area behind the back seat, (Figure 1). Carefully unwrap the Cargo Cover. Insert the Cargo Cover into the pocket in the passenger side of the vehicle, (Figure 2). Repeat this Step to insert the driver side of the Cargo Cover into the pocket in the driver side.
- 4. Slowly pull the rear cover <u>straight</u> out of the assembly. Locate the U-shaped pockets in each side of the vehicle next to the rear door, (Figures 3 & 4). Slide the tabs on the end of the cover into the slots in the pockets next to the door. Hook the tabs on the U-shaped pockets to hold cover in place when extended.
- **5.** Cargo Cover installation is complete.
- 6. Note the gap between the rear seat and the Cover assembly. Lift the headrests up slightly to access the headrest posts. Pull the passenger side front cover toward the back of the back seat. Snap the (2) retaining clips on the ends of the front cover onto the headrest posts, (Figures 4 & 5). Repeat for the driver side front cover. The front covers can be released to provide easy access to the cargo area from the back seat. IMPORTANT: Release the front cover clips before folding down the back seat.
- 7. Do periodic inspections to the installation to make sure that all hardware is secure and tight.